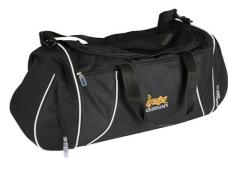

### These are samples of some of the accessories we supply which can be:

• Supplied in many colours.

• Badged or printed.

Blazer elbow patches to match the jacket

SPORTSBAGS

BOOKBAGS

Bags available in many colours and different sizes