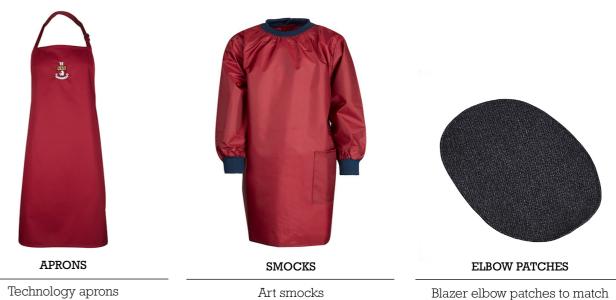

### These are samples of some of the accessories we supply which can be:

• Supplied in many colours.

• Badged or printed.

Blazer elbow patches to match the jacket

SPORTSBAGS

BOOKBAGS

Bags available in many colours and different sizes