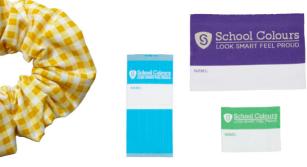

Scrunchie to match summer dress

SOCKS SHORT

SOCKS LONG

Available with stripes in school colours

TIE VELCRO