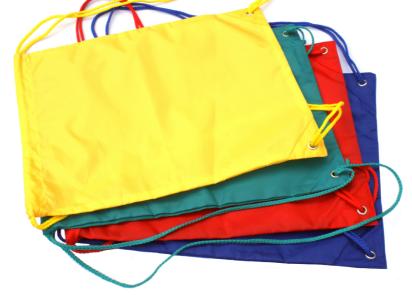

SHOEBAGS

-

Art smocks

### These are samples of some of the accessories we supply which can be:

• Supplied in many colours.

• Badged or printed.

Blazer elbow patches to match the jacket

SPORTSBAGS

BOOKBAGS

Bags available in many colours and different sizes