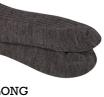

Wool flannel college scarves available in many colours and stripe widths

BASEBALL CAPS

Many colours available in junior and senior sizes

STRAWBOATERS

Straw or polypropylene boaters available with coloured trim