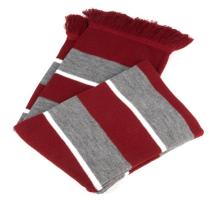

Wool flannel college scarves available in many colours and stripe widths

BASEBALL CAPS

Many colours available in junior and senior sizes

STRAWBOATERS

Straw or polypropylene boaters available with coloured trim