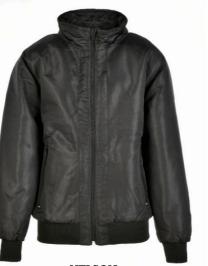

You can contact us to discuss any garments you are interested in.

We supply formal overcoats, sports style coats and fully tape seamed waterproof coats. All coats can be badged or printed.

NELSON

Shorter style showerproof coat, fleece lined, based on a sailing jacket