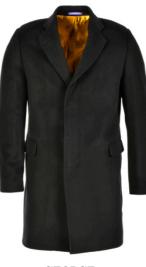

WATERPROOF COAT

Fully tape seamed waterproof coat with fleece lining, can be reversed

GEORGE

Formal wool cashmere coat, can be lined in the school's own logo'd lining

Formal wool cashmere coat, can be lined in the school's own logo'd lining