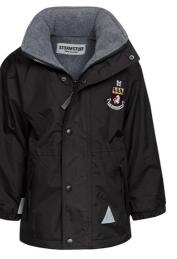

WATERPROOF COAT

Fully tape seamed waterproof coat with fleece lining, can be reversed

GEORGE

Formal wool cashmere coat, can be lined in the school's own logo'd lining

Formal wool cashmere coat, can be lined in the school's own logo'd lining