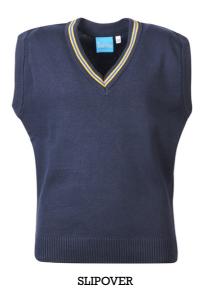

# 6TH FORM CARDIGAN

Long line cardigan with patch pockets

Box fit, wide hem infant cardigan

Button to neck infant cardigan

Sleeveless pullover