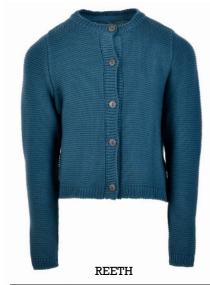

# 6TH FORM CARDIGAN

Long line cardigan with patch pockets

Box fit, wide hem infant cardigan

Button to neck infant cardigan

Sleeveless pullover