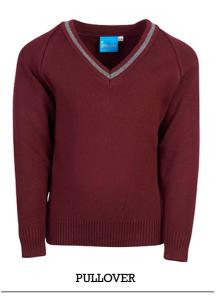

# 6TH FORM CARDIGAN

Long line cardigan with patch pockets

Box fit, wide hem infant cardigan

Button to neck infant cardigan

Sleeveless pullover