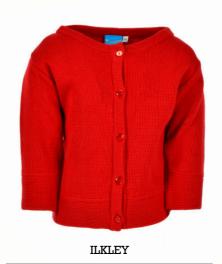

# 6TH FORM CARDIGAN

Long line cardigan with patch pockets

Box fit, wide hem infant cardigan

Button to neck infant cardigan

Sleeveless pullover