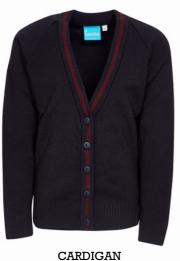

# 6TH FORM CARDIGAN

Long line cardigan with patch pockets

Box fit, wide hem infant cardigan

Button to neck infant cardigan

Sleeveless pullover