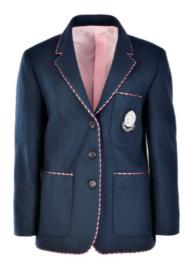

MARCELO

Fitted jacket with slanted jet pockets and top welt pocket

BLAZERS & JACKETS

## TRIMS

SMART SLEEVE

All blazers and jackets come with an easily adjustable sleeve that can be let down to a long fit length without any sewing

LOGO'D LINING

Can be discreet shadow weave or 2 colours that is reversible