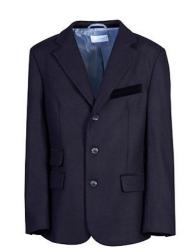

## A COMPLETE UNIFORM SOLUTION

This style guide is a library of the different blazer & jacket styles we manufacture.

Each style can be made in any fabric type and trims can be modified to the clients needs.

Our sample and fabric libraries are also available for clients to see the style and fabric options.

You can contact us to discuss any garments you are interested in.

ABBEY

Cropped jacket to sit on the waist.
Usually no outside pockets