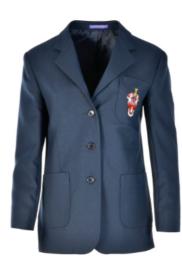

## AMY

Long fit jacket, usually with lower jetted pockets

Fitted jacket with lower welt pockets

ANGELIQUE

Fitted jacket with lower jet pockets and high line 4 button front

ANNE

Fitted jacket with collar insert panel and 1 button, lower jetted pockets