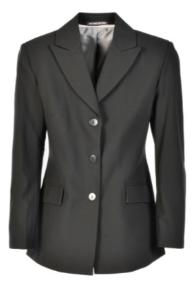

## A COMPLETE UNIFORM SOLUTION

This style guide is a library of the different blazer & jacket styles we manufacture.

Each style can be made in any fabric type and trims can be modified to the clients needs.

Our sample and fabric libraries are also available for clients to see the style and fabric options.

You can contact us to discuss any garments you are interested in.

ABBEY

Cropped jacket to sit on the waist.
Usually no outside pockets

## AMY

Long fit jacket, usually with lower jetted pockets

Fitted jacket with lower welt pockets

ANGELIQUE

Fitted jacket with lower jet pockets and high line 4 button front

ANNE

Fitted jacket with collar insert panel and 1 button, lower jetted pockets

BRIGID

Slim fit jacket with lower jetted pockets, shorter length

BRIGITTE TWEED

Slim fit jacket with 3 lower jetted pockets, shorter length

CAMILLE

Fitted jacket with 4 feature front buttons to give a double breasted look, shorter length

**EMMA** 

Normal fit 3 patch pocket blazer

GUINEVERE

Slim fit jacket with lower jetted pockets and shorter length.

Extended fabric pocket features inside

JEAN

Box fit 3 patch pocket blazer, mid length

KATE

Double breasted single button jacket. Lower jetted pockets, mid length

LAURA

Fitted jacket with front dart, upper welt pocket and 2 lower jetted pockets, mid length

MARIA

Fitted 3 patch pocket blazer. Same fit as Laura

MILLIE

4 button long length normal fit jacket

FALESIA

Fitted jacket with front dart, welt pocket and lower jetted pockets, shorter length

NICHOLE

Slim fit jacket with 3 lower jetted pockets and inside pocket features, shorter length

PHILLIPA

Hybrid lower patch pocket and top welt pocket blazer

COLIN WAISTCOAT

Single breasted waistcoat (double breasted also available)

Single breasted waistcoat

KEITH

Box fit generous blazer pattern. 3 Patch pockets

RAPHAEL

Slim fit jacket with front dart, welt top pocket and 3 straight jet pockets

PRIMARY UNISEX

Primary age blazer box fit pattern, can be 3 patch pockets or lower jetted pockets

VENETION BOX

Special pattern to allow easy matching of striped fabrics, box fit so Venetian stripes run straight and can be easily matched on shoulders and pockets

VENETION SLIMFIT

Slimmer fit pattern for striped fabrics, the stripes do not run as fully straight on the front

LEN

Fitted jacket, no front dart, welt top pocket and straight jet pockets

LEON

Fitted jacket with front dart, welt top pocket and straight jet pockets

NICHOLAS

Slim fit jacket with front dart, welt top pocket and 3 lower straight jet pockets. Extended fabric pocket features inside

LEONARDO

Fitted 3 patch pocket blazer.

Same fit as Leon

OLIVER

Unisex primary normal fit blazer, 3 patch pockets, can be buttoned on either side.

MARCELO

Fitted jacket with slanted jet pockets and top welt pocket

BLAZERS & JACKETS