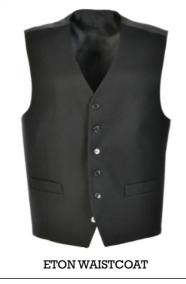

PHILLIPA

Hybrid lower patch pocket and top welt pocket blazer

COLIN WAISTCOAT

Single breasted waistcoat (double breasted also available)

Single breasted waistcoat

KEITH

Box fit generous blazer pattern. 3 Patch pockets