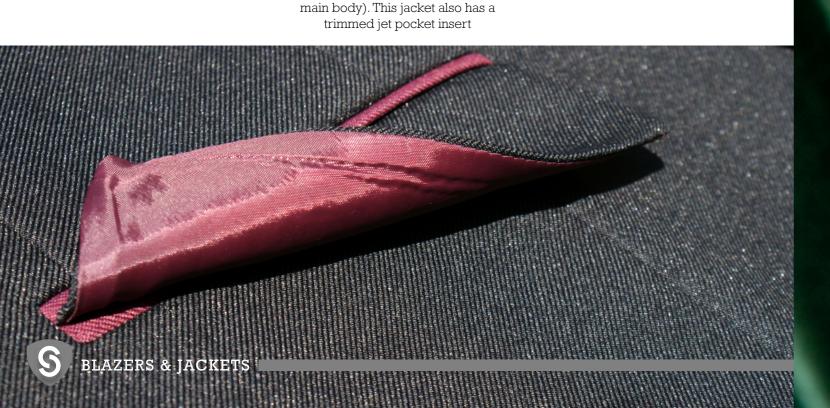

CRESTED BUTTONS

PETERSHAM BRAID TRIM

Can be added to blazer/jacket collar, lapel, main body, sleeves, top of patch pockets. Various widths available and many colours

PIPING TRIM

Flanged piping can be inserted into

the seams on the collar, lapel (and

TWISTED CORD TRIM

Can be added to blazer/jacket collar, lapel, main body, sleeves, top of patch pockets. Various widths available and many colours

WELT AND JETTED POCKET TRIM

Many colours available

**School Colours**