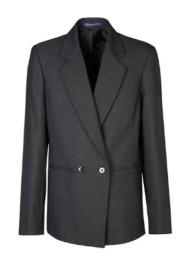

Double breasted single button jacket. Lower jetted pockets, mid length

LAURA

Fitted jacket with front dart, upper welt pocket and 2 lower jetted pockets, mid length

MARIA

Fitted 3 patch pocket blazer. Same fit as Laura