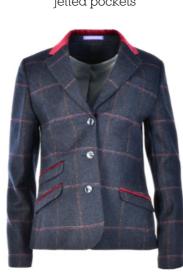

BRIGID

Slim fit jacket with lower jetted pockets, shorter length

BRIGITTE TWEED

Slim fit jacket with 3 lower jetted pockets, shorter length

CAMILLE

Fitted jacket with 4 feature front buttons to give a double breasted look, shorter length