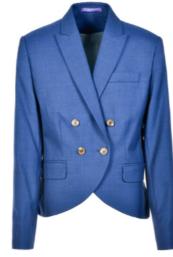

BRIGID

Slim fit jacket with lower jetted pockets, shorter length

BRIGITTE TWEED

Slim fit jacket with 3 lower jetted pockets, shorter length

CAMILLE

Fitted jacket with 4 feature front buttons to give a double breasted look, shorter length