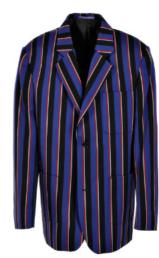

RAPHAEL

Slim fit jacket with front dart, welt top pocket and 3 straight jet pockets

PRIMARY UNISEX

Primary age blazer box fit pattern, can be 3 patch pockets or lower jetted pockets

VENETION BOX

Special pattern to allow easy matching of striped fabrics, box fit so Venetian stripes run straight and can be easily matched on shoulders and pockets

VENETION SLIMFIT

Slimmer fit pattern for striped fabrics, the stripes do not run as fully straight on the front

LEN

Fitted jacket, no front dart, welt top pocket and straight jet pockets

LEON

Fitted jacket with front dart, welt top pocket and straight jet pockets