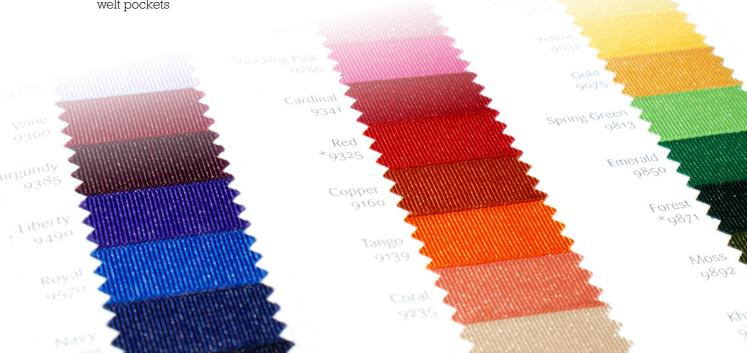

2021

## BLAZER & JACKET STYLE GUIDE

## A COMPLETE UNIFORM SOLUTION

This style guide is a library of the different blazer & jacket styles we manufacture.

Each style can be made in any fabric type and trims can be modified to the clients needs.

Our sample and fabric libraries are also available for clients to see the style and fabric options.

You can contact us to discuss any garments you are interested in.







ABBEY

Cropped jacket to sit on the waist.
Usually no outside pockets



## AMY

Long fit jacket, usually with lower jetted pockets





Fitted jacket with lower welt pockets





ANGELIQUE

Fitted jacket with lower jet pockets and high line 4 button front



ANNE

Fitted jacket with collar insert panel and 1 button, lower jetted pockets



BRIGID

Slim fit jacket with lower jetted pockets, shorter length



BRIGITTE TWEED

Slim fit jacket with 3 lower jetted pockets, shorter length



CAMILLE

Fitted jacket with 4 feature front buttons to give a double breasted look, shorter length



**EMMA** 

Normal fit 3 patch pocket blazer



GUINEVERE

Slim fit jacket with lower jetted pockets and shorter length.

Extended fabric pocket features inside



JEAN

Box fit 3 patch pocket blazer, mid length



KATE

Double breasted single button jacket. Lower jetted pockets, mid length



LAURA

Fitted jacket with front dart, upper welt pocket and 2 lower jetted pockets, mid l