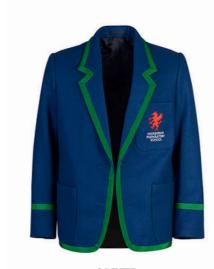

CRESTED BUTTONS

PETERSHAM BRAID TRIM

Can be added to blazer/jacket collar, lapel, main body, sleeves, top of patch pockets. Various widths available and many colours

PIPING TRIM

Flanged piping can be inserted into

the seams on the collar, lapel (and

TWISTED CORD TRIM

Can be added to blazer/jacket collar, lapel, main body, sleeves, top of patch pockets. Various widths available and many colours

WELT AND JETTED POCKET TRIM