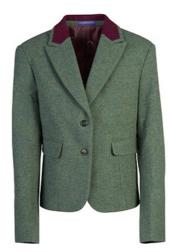

MILLIE

4 button long length normal fit jacket

FALESIA

Fitted jacket with front dart, welt pocket and lower jetted pockets, shorter length

NICHOLE

Slim fit jacket with 3 lower jetted pockets and inside pocket features, shorter length