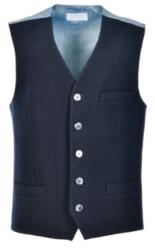

PHILLIPA

Hybrid lower patch pocket and top welt pocket blazer

COLIN WAISTCOAT

Single breasted waistcoat (double breasted also available)

Single breasted waistcoat

KEITH

Box fit generous blazer pattern. 3 Patch pockets