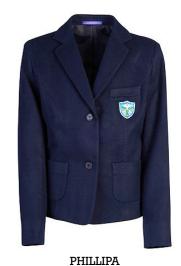

PHILLIPA

Hybrid lower patch pocket and top welt pocket blazer

COLIN WAISTCOAT

Single breasted waistcoat (double breasted also available)

Single breasted waistcoat

KEITH

Box fit generous blazer pattern. 3 Patch pockets