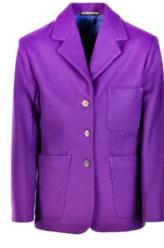

**EMMA** 

Normal fit 3 patch pocket blazer

GUINEVERE

Slim fit jacket with lower jetted pockets and shorter length.

Extended fabric pocket features inside

JEAN

Box fit 3 patch pocket blazer, mid length

KATE