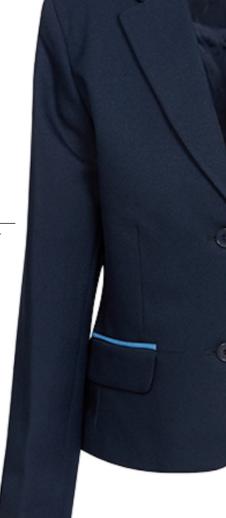

CRESTED BUTTONS

PETERSHAM BRAID TRIM

Can be added to blazer/jacket collar, lapel, main body, sleeves, top of patch pockets. Various widths available and many colours

PIPING TRIM

Flanged piping can be inserted into

the seams on the collar, lapel (and

TWISTED CORD TRIM

Can be added to blazer/jacket collar, lapel, main body, sleeves, top of patch pockets. Various widths available and many colours

WELT AND JETTED POCKET TRIM

Many colours available

**School Colours**