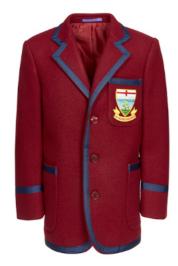

MARCELO

Fitted jacket with slanted jet pockets and top welt pocket

BLAZERS & JACKETS

## TRIMS

SMART SLEEVE

All blazers and jackets come with an easily adjustable sleeve that can be let down to a long fit length without any sewing

LOGO'D LINING

Can be discreet shadow weave or 2 colours that is reversible