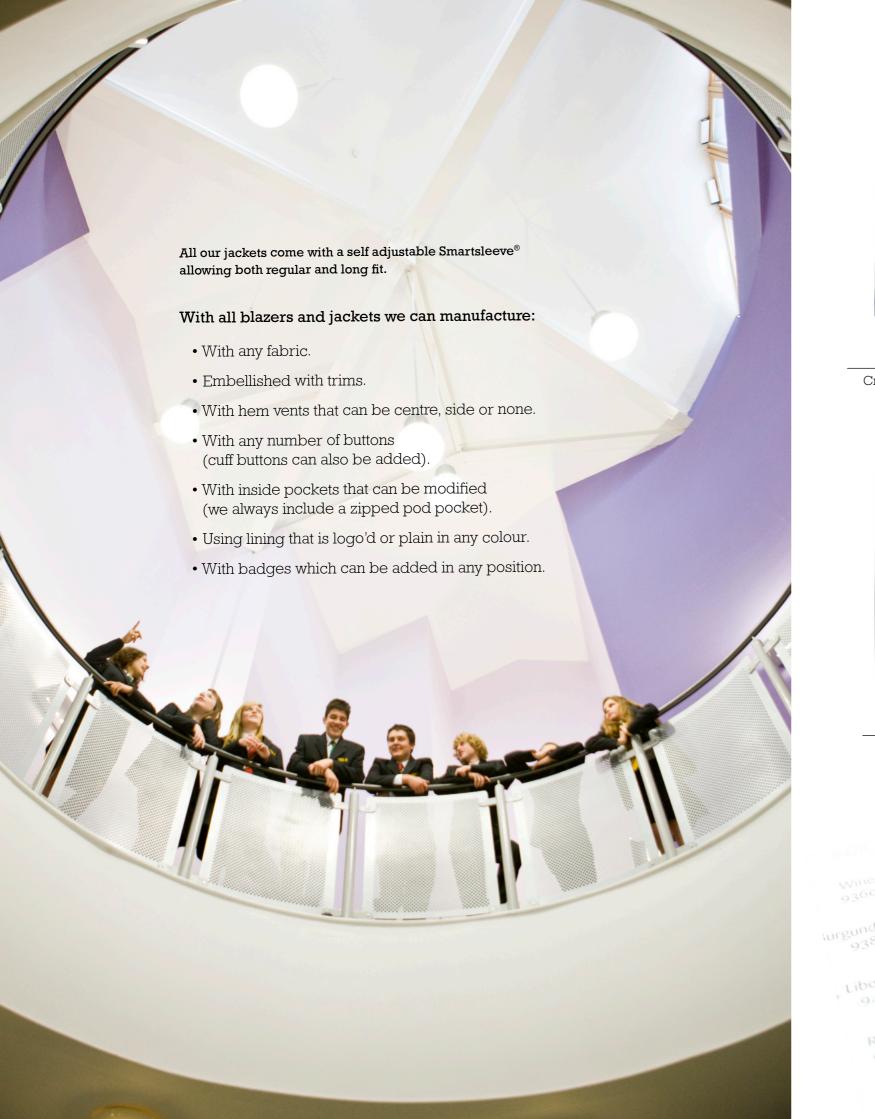

## A COMPLETE UNIFORM SOLUTION

This style guide is a library of the different blazer & jacket styles we manufacture.

Each style can be made in any fabric type and trims can be modified to the clients needs.

Our sample and fabric libraries are also available for clients to see the style and fabric options.

You can contact us to discuss any garments you are interested in.

ABBEY

Cropped jacket to sit on the waist.
Usually no outside pockets

## AMY

Long fit jacket, usually with lower jetted pockets

Fitted jacket with lower welt pockets

ANGELIQUE

Fitted jacket with lower jet pockets and high line 4 button front

ANNE

Fitted jacket with collar insert panel and 1 button, lower jetted pockets

BRIGID

Slim fit jacket with lower jetted pockets, shorter length

BRIGITTE TWEED

Slim fit jacket with 3 lower jetted pockets, shorter length

CAMILLE

Fitted jacket with 4 feature front buttons to give a double breasted look, shorter length

**EMMA** 

Normal fit 3 patch pocket blazer

GUINEVERE

Slim fit jacket with lower jetted pockets and shorter length.

Extended fabric pocket features inside

JEAN

Box fit 3 patch pocket blazer, mid length

KATE

Double breasted single button jacket. Lower jetted pockets, mid length

LAURA

Fitted jacket with front dart, upper welt pocket and 2 lower jetted pockets, mid length

MARIA

Fitted 3 patch pocket blazer. Same fit as Laura

MILLIE

4 button long length normal fit jacket

FALESIA

Fitted jacket with front dart, welt pocket and lower jetted pockets, shorter length

NICHOLE

Slim fit jacket with 3 lower jetted pockets and inside pocket features, shorter length

PHILLIPA

Hybrid lower patch pocket and top welt pocket blazer

COLIN WAISTCOAT

Single breasted waistcoat (double breasted also available)

Single breasted waistcoat

KEITH

Box fit generous blazer pattern. 3 Patch pockets

RAPHAEL

Slim fit jacket with front dart, welt top pocket and 3 straight jet pockets

PRIMARY UNISEX

Primary age blazer box fit pattern, can be 3 patch pockets or lower jetted pockets

VENETION BOX

Special pattern to allow easy matching of striped fabrics, box fit so Venetian stripes run straight and can be easily matched on shoulders and pockets

VENETION SLIMFIT

Slimmer fit pattern for striped fabrics, the stripes do not run as fully straight on the front

LEN

Fitted jacket, no front dart, welt top pocket and straight jet pockets

LEON

Fitted jacket with front dart, welt top pocket and straight jet pockets

NICHOLAS

Slim fit jacket with front dart, welt top pocket and 3 lower straight jet pockets. Extended fabric pocket features inside

LEONARDO

Fitted 3 patch pocket blazer.

Same fit as Leon

OLIVER

Unisex primary normal fit blazer, 3 patch pockets, can be buttoned on either side.

MARCELO

Fitted jacket with slanted jet pockets and top welt pocket

BLAZERS & JACKETS