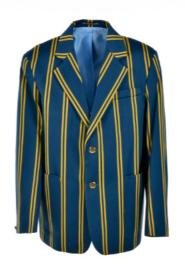

RAPHAEL

Slim fit jacket with front dart, welt top pocket and 3 straight jet pockets

PRIMARY UNISEX

Primary age blazer box fit pattern, can be 3 patch pockets or lower jetted pockets

VENETION BOX

Special pattern to allow easy matching of striped fabrics, box fit so Venetian stripes run straight and can be easily matched on shoulders and pockets

VENETION SLIMFIT

Slimmer fit pattern for striped fabrics, the stripes do not run as fully straight on the front

LEN

Fitted jacket, no front dart, welt top pocket and straight jet pockets

LEON

Fitted jacket with front dart, welt top pocket and straight jet pockets