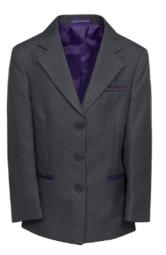

CRESTED BUTTONS

PETERSHAM BRAID TRIM

Can be added to blazer/jacket collar, lapel, main body, sleeves, top of patch pockets. Various widths available and many colours

PIPING TRIM

Flanged piping can be inserted into

the seams on the collar, lapel (and

TWISTED CORD TRIM

Can be added to blazer/jacket collar, lapel, main body, sleeves, top of patch pockets. Various widths available and many colours

WELT AND JETTED POCKET TRIM