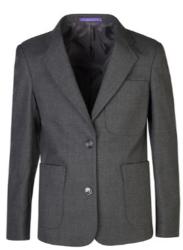

**EMMA** 

Normal fit 3 patch pocket blazer

GUINEVERE

Slim fit jacket with lower jetted pockets and shorter length.

Extended fabric pocket features inside

JEAN

Box fit 3 patch pocket blazer, mid length

KATE