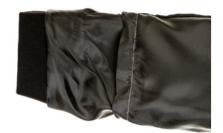

## TRIMS

SMART SLEEVE

All blazers and jackets come with an easily adjustable sleeve that can be let down to a long fit length without any sewing

LOGO'D LINING

Can be discreet shadow weave or 2 colours that is reversible