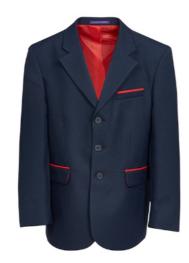

## TRIMS

SMART SLEEVE

All blazers and jackets come with an easily adjustable sleeve that can be let down to a long fit length without any sewing

LOGO'D LINING

Can be discreet shadow weave or 2 colours that is reversible

CRESTED BUTTONS

PETERSHAM BRAID TRIM

Can be added to blazer/jacket collar, lapel, main body, sleeves, top of patch pockets. Various widths available and many colours

PIPING TRIM

Flanged piping can be inserted into

the seams on the collar, lapel (and

TWISTED CORD TRIM

Can be added to blazer/jacket collar, lapel, main body, sleeves, top of patch pockets. Various widths available and many colours

WELT AND JETTED POCKET TRIM

Many colours available

**School Colours**