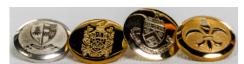

CRESTED BUTTONS

PETERSHAM BRAID TRIM

Can be added to blazer/jacket collar, lapel, main body, sleeves, top of patch pockets. Various widths available and many colours

PIPING TRIM

Flanged piping can be inserted into