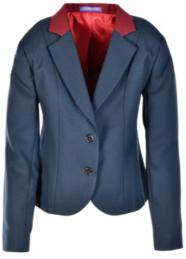

## A COMPLETE UNIFORM SOLUTION

This style guide is a library of the different blazer & jacket styles we manufacture.

Each style can be made in any fabric type and trims can be modified to the clients needs.

Our sample and fabric libraries are also available for clients to see the style and fabric options.

You can contact us to discuss any garments you are interested in.

ABBEY

Cropped jacket to sit on the waist.
Usually no outside pockets

## AMY

Long fit jacket, usually with lower jetted pockets

Fitted jacket with lower welt pockets

ANGELIQUE

Fitted jacket with lower jet pockets and high line 4 button front

ANNE

Fitted jacket with collar insert panel and 1 button, lower jetted pockets

BRIGID

Slim fit jacket with lower jetted pockets, shorter length

BRIGITTE TWEED

Slim fit jacket with 3 lower jetted pockets, shorter length

CAMILLE

Fitted jacket with 4 feature front buttons to give a double breasted look, shorter length

**EMMA** 

Normal fit 3 patch pocket blazer

GUINEVERE

Slim fit jacket with lower jetted pockets and shorter length.

Extended fabric pocket features inside

JEAN

Box fit 3 patch pocket blazer, mid length

KATE

Double breasted single button jacket. Lower jetted pockets, mid length

LAURA

Fitted jacket with front dart, upper welt pocket and 2 lower jetted pockets, mid length

MARIA

Fitted 3 patch pocket blazer. Same fit as Laura

MILLIE

4 button long length normal fit jacket

FALESIA

Fitted jacket with front dart, welt pocket and lower jetted pockets, shorter length

NICHOLE

Slim fit jacket with 3 lower jetted pockets and inside pocket features, shorter length

PHILLIPA

Hybrid lower patch pocket and top welt pocket blazer

COLIN WAISTCOAT

Single breasted waistcoat (double breasted also available)

Single breasted waistcoat

KEITH

Box fit generous blazer pattern. 3 Patch pockets

RAPHAEL

Slim fit jacket with front dart, welt top pocket and 3 straight jet pockets

PRIMARY UNISEX

Primary age blazer box fit pattern, can be 3 patch pockets or lower jetted pockets

VENETION BOX

Special pattern to allow easy matching of striped fabrics, box fit so Venetian stripes run straight and can be easily matched on shoulders and pockets

VENETION SLIMFIT

Slimmer fit pattern for striped fabrics, the stripes do not run as fully straight on the front

LEN

Fitted jacket, no front dart, welt top pocket and straight jet pockets

LEON

Fitted jacket with front dart, welt top pocket and straight jet pockets

NICHOLAS

Slim fit jacket with front dart, welt top pocket and 3 lower straight jet pockets. Extended fabric pocket features inside

LEONARDO

Fitted 3 patch pocket blazer.

Same fit as Leon

OLIVER

Unisex primary normal fit blazer, 3 patch pockets, can be buttoned on either side.

MARCELO

Fitted jacket with slanted jet pockets and top welt pocket

BLAZERS & JACKETS