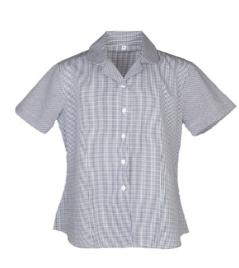

# Blouses and shirts can be supplied:

ALISON Fitted L/S blouse with mandarin collar

Fitted L/S blouse, revere collar (Alison body)

**AMELIA** 

CAROLINE

Junior blouse, button to neck, rounded collar, elasticated cuffs

DANIELA

Fitted S/S blouse, longer length, sleeve feature strip

Fitted L/S blouse, revere neck, rounded collar

**ELAINE** 

Revere collar S/S blouse

**EMILIA** 

Fitted L/S blouse, longer length, sleeve feature strip

Revere neck, fitted, L/S blouse

JACKIE

Fitted L/S blouse, button to neck

JANE

S/S blouson style blouse, with wide revere collar and turn-up cuffs

**JENNIFER** 

Loose fit L/S blouse, revere neck, pointed collar

L/S blouse with revere neck and pointed front hem

KATHERINE

Fitted S/S blouse, revere neck, rounded collar, short body blouson style

Longer length version of Katie to tuck-in KATIE

KATERINA

Fitted L/S blouse, revere neck, rounded collar

MADELAINE

Revere neck L/S blouse

MARIA

S/S blouse with revere neck and pointed front hem

MICHELLE

L/S blouse, revere neck, rounded collar, breast pocket

MIRANDA

3/4 Sleeve blouse, revere neck.

REBECCA

L/S blouse with open collar and contrast panel inserted in collar

Fitted L/S blouse, revere neck pointed collar, shorter length blouson style

**SHIRTS** 

S/S revere neck fitted blouse

VIVIAN

L/S junior blouse, button to neck, rounded collar

SARAH

L/S blouse, button to neck, rounded peter pan collar

Fitted L/S blouse, revere neck, pointed collar

STELLA

Fitted S/S blouse, button to neck, rounded collar

CHRISTOPHER

Slim fit secondary age L/S shirt with double cuffs, no breast pocket