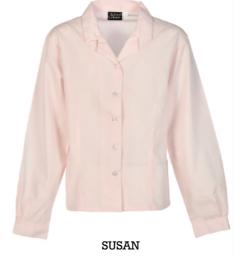

SARAH

L/S blouse, button to neck, rounded peter pan collar

Fitted L/S blouse, revere neck, pointed collar

STELLA

Fitted S/S blouse, button to neck, rounded collar

CHRISTOPHER

Slim fit secondary age L/S shirt with double cuffs, no breast pocket