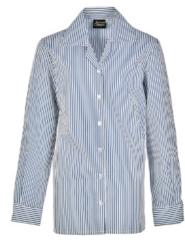

# Blouses and shirts can be supplied:

ALISON Fitted L/S blouse with mandarin collar

Fitted L/S blouse, revere collar (Alison body)

**AMELIA** 

CAROLINE

Junior blouse, button to neck, rounded collar, elasticated cuffs

DANIELA

Fitted S/S blouse, longer length, sleeve feature strip

Fitted L/S blouse, revere neck, rounded collar

**ELAINE** 

Revere collar S/S blouse

**EMILIA** 

Fitted L/S blouse, longer length, sleeve feature strip

Revere neck, fitted, L/S blouse

JACKIE

Fitted L/S blouse, button to neck

JANE

S/S blouson style blouse, with wide revere collar and turn-up cuffs

**JENNIFER** 

Loose fit L/S blouse, revere neck, pointed collar

L/S blouse with revere neck and pointed front hem

KATHERINE

Fitted S/S blouse, revere neck, rounded collar, short body blouson style

Longer length version of Katie to tuck-in KATIE

KATERINA

Fitted L/S blouse, revere neck, rounded collar

MADELAINE

Revere neck L/S blouse

MARIA

S/S blouse with revere neck and pointed front hem

MICHELLE

L/S blouse, revere neck, rounded collar, breast pocket

MIRANDA

3/4 Sleeve blouse, revere neck.

REBECCA

L/S blouse with open collar and contrast panel inserted in collar

Fitted L/S blouse, revere neck pointed collar, shorter length blouson style

**SHIRTS** 

S/S revere neck fitted blouse

VIVIAN

L/S junior blouse, button to neck, rounded collar

SARAH

L/S blouse, button to neck, rounded peter pan collar

Fitted L/S blouse, revere neck, pointed collar

STELLA

Fitted S/S blouse, button to neck, rounded collar

CHRISTOPHER

Slim fit secondary age L/S shirt with double cuffs, no breast pocket