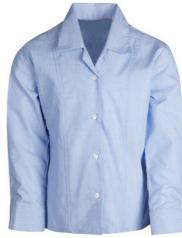

L/S blouse with revere neck and pointed front hem

KATHERINE

Fitted S/S blouse, revere neck, rounded collar, short body blouson style

Longer length version of Katie to tuck-in KATIE

KATERINA

Fitted L/S blouse, revere neck, rounded collar