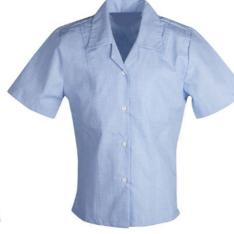

REBECCA

L/S blouse with open collar and contrast panel inserted in collar

Fitted L/S blouse, revere neck pointed collar, shorter length blouson style

**SHIRTS** 

S/S revere neck fitted blouse

VIVIAN

L/S junior blouse, button to neck, rounded collar