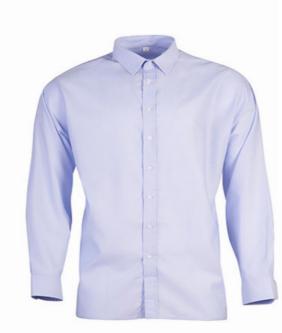

## THOMAS

Secondary age standard fit L/S shirt, with a breast pocket

GEOFFREY

Primary age L/S shirt