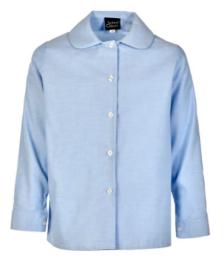

SARAH

L/S blouse, button to neck, rounded peter pan collar

Fitted L/S blouse, revere neck, pointed collar

STELLA

Fitted S/S blouse, button to neck, rounded collar

CHRISTOPHER

Slim fit secondary age L/S shirt with double cuffs, no breast pocket