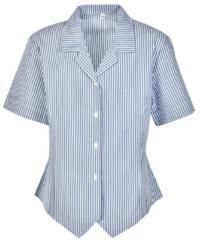

REBECCA

L/S blouse with open collar and contrast panel inserted in collar

Fitted L/S blouse, revere neck pointed collar, shorter length blouson style

**SHIRTS** 

S/S revere neck fitted blouse

VIVIAN

L/S junior blouse, button to neck, rounded collar