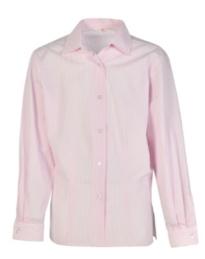

SARAH

L/S blouse, button to neck, rounded peter pan collar

Fitted L/S blouse, revere neck, pointed collar

STELLA

Fitted S/S blouse, button to neck, rounded collar

CHRISTOPHER

Slim fit secondary age L/S shirt with double cuffs, no breast pocket