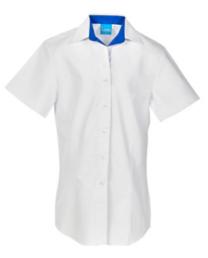

REBECCA

L/S blouse with open collar and contrast panel inserted in collar

Fitted L/S blouse, revere neck pointed collar, shorter length blouson style

**SHIRTS** 

S/S revere neck fitted blouse

VIVIAN

L/S junior blouse, button to neck, rounded collar