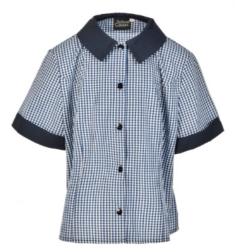

# Blouses and shirts can be supplied:

ALISON Fitted L/S blouse with mandarin collar

Fitted L/S blouse, revere collar (Alison body)

**AMELIA** 

CAROLINE

Junior blouse, button to neck, rounded collar, elasticated cuffs

DANIELA

Fitted S/S blouse, longer length, sleeve feature strip

Fitted L/S blouse, revere neck, rounded collar

**ELAINE** 

Revere collar S/S blouse

**EMILIA** 

Fitted L/S blouse, longer length, sleeve feature strip

Revere neck, fitted, L/S blouse

JACKIE

Fitted L/S blouse, button to neck

JANE

S/S blouson style blouse, with wide revere collar and turn-up cuffs

**JENNIFER** 

Loose fit L/S blouse, revere neck, pointed collar