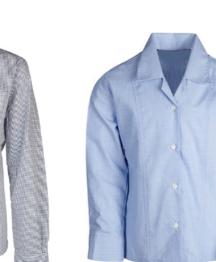

L/S blouse with revere neck and pointed front hem

KATHERINE

Fitted S/S blouse, revere neck, rounded collar, short body blouson style

Longer length version of Katie to tuck-in KATIE

KATERINA

Fitted L/S blouse, revere neck, rounded collar