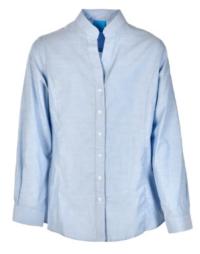

# Blouses and shirts can be supplied:

ALISON Fitted L/S blouse with mandarin collar

Fitted L/S blouse, revere collar (Alison body)

**AMELIA** 

CAROLINE

Junior blouse, button to neck, rounded collar, elasticated cuffs