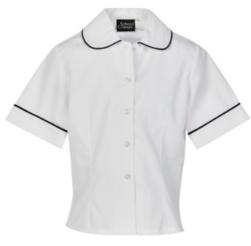

REBECCA

L/S blouse with open collar and contrast panel inserted in collar

Fitted L/S blouse, revere neck pointed collar, shorter length blouson style

**SHIRTS** 

S/S revere neck fitted blouse

VIVIAN

L/S junior blouse, button to neck, rounded collar