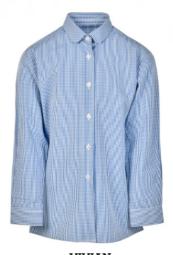

SARAH

L/S blouse, button to neck, rounded peter pan collar

Fitted L/S blouse, revere neck, pointed collar

STELLA

Fitted S/S blouse, button to neck, rounded collar

CHRISTOPHER

Slim fit secondary age L/S shirt with double cuffs, no breast pocket

## CRAIG

Standard fit secondary age L/S shirt (Thomas without a breast pocket)

## NIGEL

L/S shirt, primary age, breast pocket. (Thomas but longer length on smaller sizes)

## THOMAS

Secondary age standard fit L/S shirt, with a breast pocket

GEOFFREY

Primary age L/S shirt