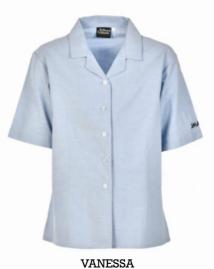

REBECCA

L/S blouse with open collar and contrast panel inserted in collar

Fitted L/S blouse, revere neck pointed collar, shorter length blouson style

**SHIRTS** 

S/S revere neck fitted blouse

VIVIAN

L/S junior blouse, button to neck, rounded collar