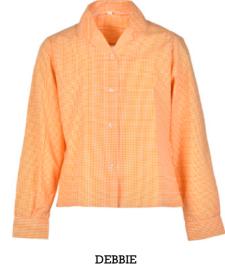

L/S blouse with revere neck and pointed front hem

KATHERINE

Fitted S/S blouse, revere neck, rounded collar, short body blouson style

Longer length version of Katie to tuck-in KATIE

KATERINA

Fitted L/S blouse, revere neck, rounded collar