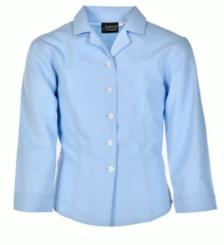

L/S blouse with revere neck and pointed front hem

KATHERINE

Fitted S/S blouse, revere neck, rounded collar, short body blouson style

Longer length version of Katie to tuck-in KATIE

KATERINA

Fitted L/S blouse, revere neck, rounded collar