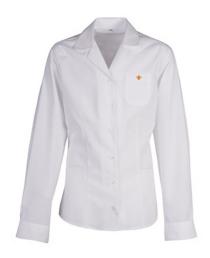

DANIELA

Fitted S/S blouse, longer length, sleeve feature strip

Fitted L/S blouse, revere neck, rounded collar

**ELAINE** 

Revere collar S/S blouse

**EMILIA** 

Fitted L/S blouse, longer length, sleeve feature strip

MADELAINE

Revere neck L/S blouse

MARIA

S/S blouse with revere neck and pointed front hem

MICHELLE

L/S blouse, revere neck, rounded collar, breast pocket

MIRANDA

3/4 Sleeve blouse, revere neck.