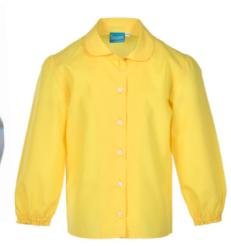

# Blouses and shirts can be supplied:

ALISON Fitted L/S blouse with mandarin collar

Fitted L/S blouse, revere collar (Alison body)

**AMELIA** 

CAROLINE

Junior blouse, button to neck, rounded collar, elasticated cuffs