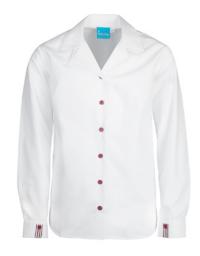

Revere neck, fitted, L/S blouse

JACKIE

Fitted L/S blouse, button to neck

JANE

S/S blouson style blouse, with wide revere collar and turn-up cuffs

**JENNIFER** 

Loose fit L/S blouse, revere neck, pointed collar