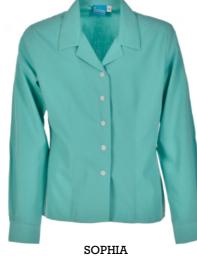

REBECCA

L/S blouse with open collar and contrast panel inserted in collar

Fitted L/S blouse, revere neck pointed collar, shorter length blouson style

**SHIRTS** 

S/S revere neck fitted blouse

VIVIAN

L/S junior blouse, button to neck, rounded collar