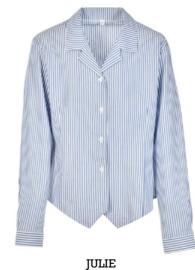

# Blouses and shirts can be supplied:

ALISON Fitted L/S blouse with mandarin collar

Fitted L/S blouse, revere collar (Alison body)

**AMELIA** 

CAROLINE

Junior blouse, button to neck, rounded collar, elasticated cuffs

DANIELA

Fitted S/S blouse, longer length, sleeve feature strip

Fitted L/S blouse, revere neck, rounded collar

**ELAINE** 

Revere collar S/S blouse

**EMILIA** 

Fitted L/S blouse, longer length, sleeve feature strip

Revere neck, fitted, L/S blouse

JACKIE

Fitted L/S blouse, button to neck

JANE

S/S blouson style blouse, with wide revere collar and turn-up cuffs

**JENNIFER** 

Loose fit L/S blouse, revere neck, pointed collar

L/S blouse with revere neck and pointed front hem

KATHERINE

Fitted S/S blouse, revere neck, rounded collar, short body blouson style

Longer length version of Katie to tuck-in KATIE

KATERINA

Fitted L/S blouse, revere neck, rounded collar

MADELAINE

Revere neck L/S blouse

MARIA

S/S blouse with revere neck and pointed front hem

MICHELLE

L/S blouse, revere neck, rounded collar, breast pocket

MIRANDA

3/4 Sleeve blouse, revere neck.

REBECCA

L/S blouse with open collar and contrast panel inserted in collar

Fitted L/S blouse, revere neck pointed collar, shorter length blouson style

**SHIRTS** 

S/S revere neck fitted blouse

VIVIAN

L/S junior blouse, button to neck, rounded collar

SARAH

L/S blouse, button to neck, rounded peter pan collar

Fitted L/S blouse, revere neck, pointed collar

STELLA

Fitted S/S blouse, button to neck, rounded collar

CHRISTOPHER

Slim fit secondary age L/S shirt with double cuffs, no breast pocket