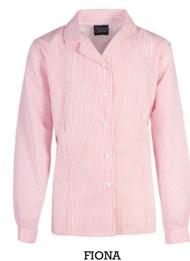

DANIELA

Fitted S/S blouse, longer length, sleeve feature strip

Fitted L/S blouse, revere neck, rounded collar

**ELAINE** 

Revere collar S/S blouse

**EMILIA** 

Fitted L/S blouse, longer length, sleeve feature strip