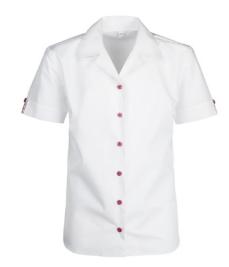

REBECCA

L/S blouse with open collar and contrast panel inserted in collar

Fitted L/S blouse, revere neck pointed collar, shorter length blouson style

**SHIRTS** 

S/S revere neck fitted blouse

VIVIAN

L/S junior blouse, button to neck, rounded collar