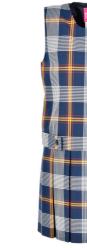

Upper lined V-neck bodice with box pleat skirt and zip entry at side of bodice

LUCY

LYNNE

Upper high waisted bodice with a gathered skirt and a patch pocket

MELISSA

Upper lined bodice, lower skirt with 3 pleats each side of centre at front