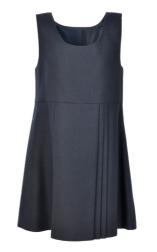

Upper lined V-neck bodice with box pleat skirt and zip entry at side of bodice

LUCY

LYNNE

Upper high waisted bodice with a gathered skirt and a patch pocket

MELISSA

Upper lined bodice, lower skirt with 3 pleats each side of centre at front