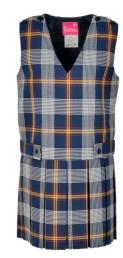

Upper lined V-neck bodice with box pleat skirt and zip entry at side of bodice

LUCY

LYNNE

Upper high waisted bodice with a gathered skirt and a patch pocket

MELISSA

Upper lined bodice, lower skirt with 3 pleats each side of centre at front