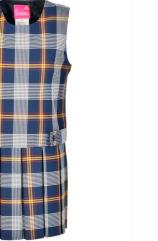

Upper lined V-neck bodice with box pleat skirt and zip entry at side of bodice

LUCY

LYNNE

Upper high waisted bodice with a gathered skirt and a patch pocket

MELISSA

Upper lined bodice, lower skirt with 3 pleats each side of centre at front