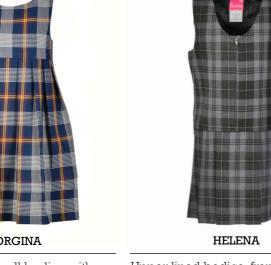

Sleeveless small bodice with gathered skirt underneath

Upper lined bodice, front central zip, skirt with 2 pleats each side of a central panel on front and back

JODIE

Upper lined V-neck bodice with box pleat skirt and shoulder straps with 2 button opening/fastening

Upper lined V-neck bodice with skirt that has 2 inverted pleats on the front and back (this one also has a patch pocket)

LOUISE

LUCILLA

Upper lined round neck bodice with box pleat skirt and zip entry at side of bodice