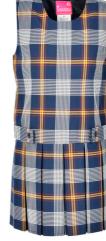

Upper lined V-neck bodice with box pleat skirt and zip entry at side of bodice

LUCY

LYNNE

Upper high waisted bodice with a gathered skirt and a patch pocket

MELISSA

Upper lined bodice, lower skirt with 3 pleats each side of centre at front