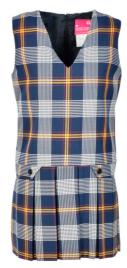

CECILIA

Short upper bodice, 2 button fastening on shoulder straps, belt with 2 loops and buttons on belt, box pleats on bodice

DAISY

Box pleated skirt, upper lined v-neck bodice, 1.25" band at hip with buttons at each end of insert at centre front