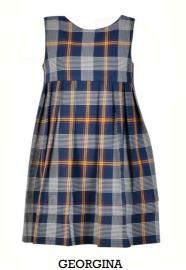

Sleeveless small bodice with gathered skirt underneath

Upper lined bodice, front central zip, skirt with 2 pleats each side of a central panel on front and back

JODIE

Upper lined V-neck bodice with box pleat skirt and shoulder straps with 2 button opening/fastening