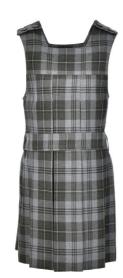

Our sample and fabric libraries are also available for clients to see the style and fabric options.

You can contact us to discuss any garments you are interested in.

SHERRY

Lower skirt with 2 long pleats on front and back, upper bib with straps that have 2 button fastening