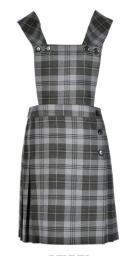

CECILIA

Short upper bodice, 2 button fastening on shoulder straps, belt with 2 loops and buttons on belt, box pleats on bodice

DAISY

Box pleated skirt, upper lined v-neck bodice, 1.25" band at hip with buttons at each end of insert at centre front