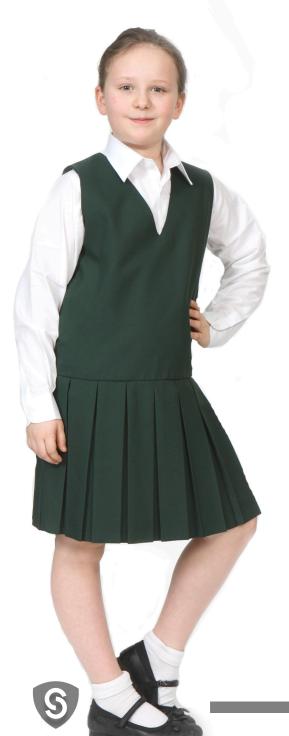

Sleeveless small bodice with gathered skirt underneath

Upper lined bodice, front central zip, skirt with 2 pleats each side of a central panel on front and back

JODIE

Upper lined V-neck bodice with box pleat skirt and shoulder straps with 2 button opening/fastening