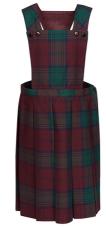

## Pinafores can be produced:

- In any fabric.
- With extra pockets that can be open or zipped.
- Lined bibs.

ABIGAIL

Upper bib with straps that have 2 button fastening, lower box pleated skirt

CASANDRA

A-line