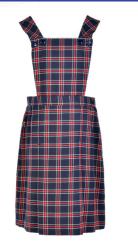

Our sample and fabric libraries are also available for clients to see the style and fabric options.

You can contact us to discuss any garments you are interested in.

SHERRY

Lower skirt with 2 long pleats on front and back, upper bib with straps that have 2 button fastening