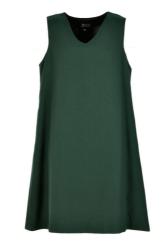

## Pinafores can be produced:

- In any fabric.
- With extra pockets that can be open or zipped.
- Lined bibs.

ABIGAIL

Upper bib with straps that have 2 button fastening, lower box pleated skirt

CASANDRA

A-line