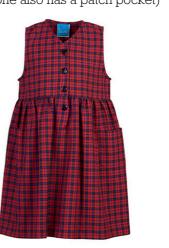

Upper lined V-neck bodice with skirt that has 2 inverted pleats on the front and back (this one also has a patch pocket)

LOUISE

LUCILLA

Upper lined round neck bodice with box pleat skirt and zip entry at side of bodice