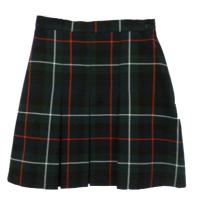

CHARLOTTE

Pleated skirt with a yoke with pleats 2" showing, 0.75" underneath

Pleated skirt with pleats 1" showing, 0.5" underneath, sewn down pleats 1/3rd way down

INFANT ELLA

Pleated skirt with closed flat front with 4 buttons, pleats 1.5" Showing, 0.5" underneath sewn down pleats 1/3rd way down, elastic in the back of waistband

Pleated skirt with pleats 2" showing, 0.75" underneath, sewn down pleats 1/3rd way down

ELLA

Pleated skirt with open flat front with

4 buttons, pleats 1.5" Showing, 0.5"

underneath sewn down pleats

FELICITY

Wide pleat skirt with pleats 3" showing, 1" underneath, sewn down pleats 1/3rd way down

Pleated skirt with a yoke with 4 pleats underneath and central panel

Ankle length skirt, long inverted pleat at front, open vent at rear and a waistband