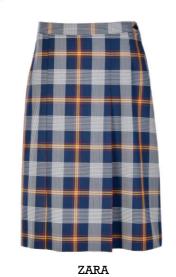

BELLA

Straight skirt with 3 inverted pleats front and back and a waistband

ISABELLA

Straight skirt 2 pleats on front and back and a waistband

## ISADORA

Straight skirt 2 pleats on front and back, with elastic inside the back of waistband (as Isabella with elastication)

# IZZY

Straight skirt 2 pleats on front only and a waistband

ANDREA

A-line skirt with 2 curved front pockets no vent and a waistband

ANGELINA

Upper yoke straight skirt with an inverted kick pleat and a waistband

ALEXANDRA

Straight skirt with yoke, no waistband and with an inverted kick pleat

ANITA

Straight skirt with an inverted kick pleat (Agnes without a waistband)

CAITLIN

Straight Skirt, 2 inverted pleats at front, no vent (Frances with no waistband)