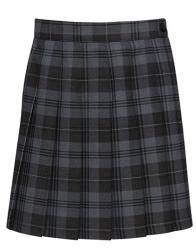

BELLA

Straight skirt with 3 inverted pleats front and back and a waistband

ISABELLA

Straight skirt 2 pleats on front and back and a waistband