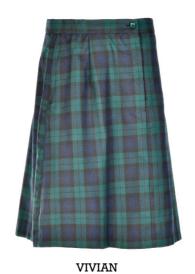

CHARLOTTE

Pleated skirt with a yoke with pleats 2" showing, 0.75" underneath

Pleated skirt with pleats 1" showing, 0.5" underneath, sewn down pleats 1/3rd way down

INFANT ELLA

Pleated skirt with closed flat front with 4 buttons, pleats 1.5" Showing, 0.5" underneath sewn down pleats 1/3rd way down, elastic in the back of waistband