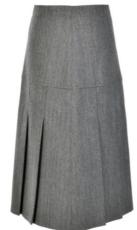

CHARLOTTE

Pleated skirt with a yoke with pleats 2" showing, 0.75" underneath

Pleated skirt with pleats 1" showing, 0.5" underneath, sewn down pleats 1/3rd way down

INFANT ELLA

Pleated skirt with closed flat front with 4 buttons, pleats 1.5" Showing, 0.5" underneath sewn down pleats 1/3rd way down, elastic in the back of waistband