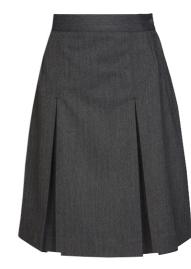

BELLA

Straight skirt with 3 inverted pleats front and back and a waistband

ISABELLA

Straight skirt 2 pleats on front and back and a waistband