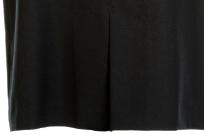

#### ARABELLA BACK

Straight skirt no vents and a waistband (Shirley with no vent)

#### TERESA BACK

Straight skirt with rear inverted kick pleat and a waistband

HILDA BACK

Straight skirt, open kick vent, rear entry zip, no pocket and a waistband

SHIRLEY BACK

Straight skirt with an inverted kick pleat and a waistband