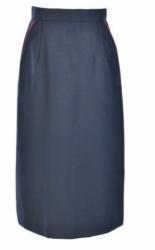

#### TERESA BACK

Straight skirt with rear inverted kick pleat and a waistband

HILDA BACK

Straight skirt, open kick vent, rear entry zip, no pocket and a waistband

SHIRLEY BACK

Straight skirt with an inverted kick pleat and a waistband