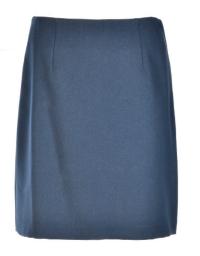

AGNES BACK

Straight skirt with an inverted kick pleat, similar to Shirley but has a wider waistband

CHLOE BACK

Straight skirt with a double inverted kick pleat and a waistband (similar to Agnes)

ALANIS BACK

#### ARABELLA BACK

Straight skirt no vents and a waistband (Shirley with no vent)

#### TERESA BACK

Straight skirt with rear inverted kick pleat and a waistband

HILDA BACK

Straight skirt, open kick vent, rear entry zip, no pocket and a waistband

SHIRLEY BACK

Straight skirt with an inverted kick pleat and a waistband