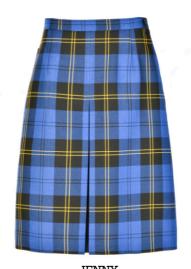

JENNY

Straight skirt with a front inverted pleat and a waistband

6 panelled skirt with a waistband

DARCY

Box pleat skirt, 3.25" outer,

0.75" inner, sewn down pleats

1/3rd way down

**ERICA** 