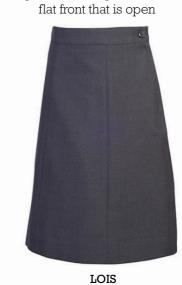

Flared Skirt, no vent and a waistband

**FRANCES** 

Straight 6- panel skirt, 2 inverted pleats at front, no vent and a waistband

Straight skirt with an inverted kick pleat and no waistband

Straight skirt with wrapover front and no waistband