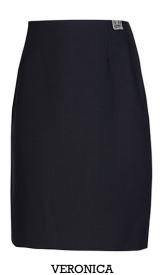

AGNES BACK

Straight skirt with an inverted kick pleat, similar to Shirley but has a wider waistband

CHLOE BACK

Straight skirt with a double inverted kick pleat and a waistband (similar to Agnes)

ALANIS BACK

Straight skirt with double open vent and a waistband

GEMMA BACK

Straight skirt with narrow waistband and an open kick pleat

STRAIGHT SKIRTS

Straight skirts with different waistband and back options as listed below

#### ARABELLA BACK

Straight skirt no vents and a waistband (Shirley with no vent)

#### TERESA BACK

Straight skirt with rear inverted kick pleat and a waistband

HILDA BACK

Straight skirt, open kick vent, rear entry zip, no pocket and a waistband

SHIRLEY BACK

Straight skirt with an inverted kick pleat and a waistband