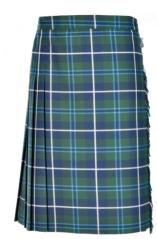

Wide pleat skirt with pleats 3" showing, 1" underneath, sewn down pleats 1/3rd way down

Pleated skirt with a yoke with 4 pleats underneath and central panel

Ankle length skirt, long inverted pleat at front, open vent at rear and a waistband