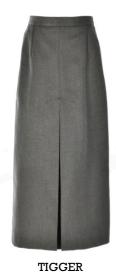

Wide pleat skirt with pleats 3" showing, 1" underneath, sewn down pleats 1/3rd way down

Pleated skirt with a yoke with 4 pleats underneath and central panel

Ankle length skirt, long inverted pleat at front, open vent at rear and a waistband