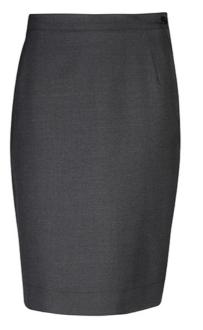

AGNES BACK

Straight skirt with an inverted kick pleat, similar to Shirley but has a wider waistband

CHLOE BACK

Straight skirt with a double inverted kick pleat and a waistband (similar to Agnes)

ALANIS BACK

#### ARABELLA BACK

Straight skirt no vents and a waistband (Shirley with no vent)

#### TERESA BACK

Straight skirt with rear inverted kick pleat and a waistband

HILDA BACK

Straight skirt, open kick vent, rear entry zip, no pocket and a waistband

SHIRLEY BACK

Straight skirt with an inverted kick pleat and a waistband