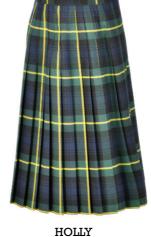

Pleated skirt with pleats 2" showing, 0.75" underneath, sewn down pleats 1/3rd way down

ELLA

Pleated skirt with open flat front with

4 buttons, pleats 1.5" Showing, 0.5"

underneath sewn down pleats

FELICITY