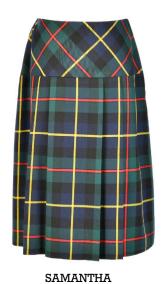

CHARLOTTE

Pleated skirt with a yoke with pleats 2" showing, 0.75" underneath

Pleated skirt with pleats 1" showing, 0.5" underneath, sewn down pleats 1/3rd way down

INFANT ELLA

Pleated skirt with closed flat front with 4 buttons, pleats 1.5" Showing, 0.5" underneath sewn down pleats 1/3rd way down, elastic in the back of waistband