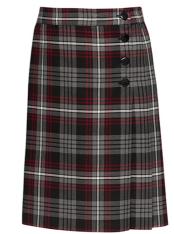

Straight skirt with a front trouser style zip, rear vented kick pleat and a waistband

Straight skirt, open kick vent and no pocket

Straight skirt with 2 folded over

pleats at front and a waistband