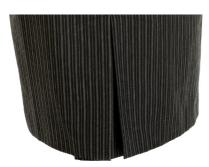

AGNES BACK

Straight skirt with an inverted kick pleat, similar to Shirley but has a wider waistband

CHLOE BACK

Straight skirt with a double inverted kick pleat and a waistband (similar to Agnes)

ALANIS BACK

#### TERESA BACK

Straight skirt with rear inverted kick pleat and a waistband

HILDA BACK

Straight skirt, open kick vent, rear entry zip, no pocket and a waistband

SHIRLEY BACK

Straight skirt with an inverted kick pleat and a waistband