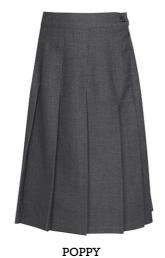

Wide pleat skirt with pleats 3" showing, 1" underneath, sewn down pleats 1/3rd way down

Pleated skirt with a yoke with 4 pleats underneath and central panel

Ankle length skirt, long inverted pleat at front, open vent at rear and a waistband