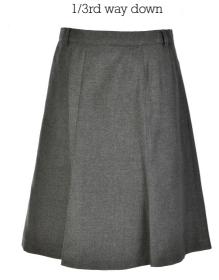

CHARLOTTE

Pleated skirt with a yoke with pleats 2" showing, 0.75" underneath

Pleated skirt with pleats 1" showing, 0.5" underneath, sewn down pleats 1/3rd way down

INFANT ELLA

Pleated skirt with closed flat front with 4 buttons, pleats 1.5" Showing, 0.5" underneath sewn down pleats 1/3rd way down, elastic in the back of waistband