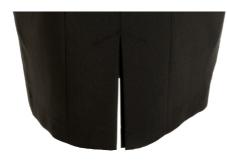

Straight skirt with double open vent and a waistband

GEMMA BACK

Straight skirt with narrow waistband and an open kick pleat

STRAIGHT SKIRTS

Straight skirts with different waistband and back options as listed below