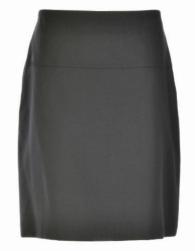

#### ARABELLA BACK

Straight skirt no vents and a waistband (Shirley with no vent)