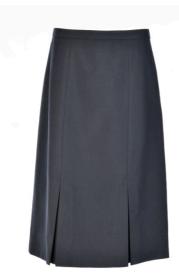

BELLA

Straight skirt with 3 inverted pleats front and back and a waistband

ISABELLA

Straight skirt 2 pleats on front and back and a waistband