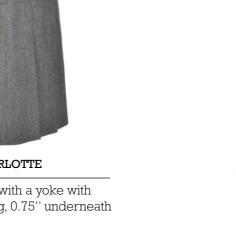

CHARLOTTE

Pleated skirt with a yoke with pleats 2" showing, 0.75" underneath

Pleated skirt with pleats 1" showing, 0.5" underneath, sewn down pleats 1/3rd way down

INFANT ELLA

Pleated skirt with closed flat front with 4 buttons, pleats 1.5" Showing, 0.5" underneath sewn down pleats 1/3rd way down, elastic in the back of waistband