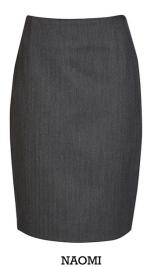

ALEXANDRA

Straight skirt with yoke, no waistband and with an inverted kick pleat

ANITA

Straight skirt with an inverted kick pleat (Agnes without a waistband)

CAITLIN

Straight Skirt, 2 inverted pleats at front, no vent (Frances with no waistband)