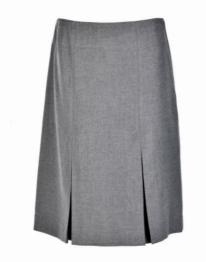

BELLA

Straight skirt with 3 inverted pleats front and back and a waistband

ISABELLA

Straight skirt 2 pleats on front and back and a waistband

## ISADORA

Straight skirt 2 pleats on front and back, with elastic inside the back of waistband (as Isabella with elastication)