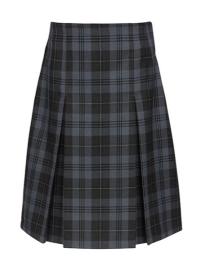

BELLA

Straight skirt with 3 inverted pleats front and back and a waistband

ISABELLA

Straight skirt 2 pleats on front and back and a waistband