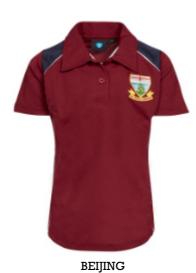

SARAJEVO

Unisex polo made in breathable eyelet fabric with contrast panel and piping

TOKYO

Unisex polo made in breathable eyelet fabric with contrast panel and tape

VAL D'ISERE

Shaped polo made in micro yarn anti-wicking fabric