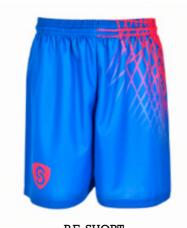

UNISEX POLO

Sublimated unisex polo shirt made to any design

P.E. SHORT

Sports shorts made from polyester interlock fabric

RUGBY SHORT

Sublimated rugby short, double interlock fabric

SKORT

Skort made from polyester interlock/lycra fabric