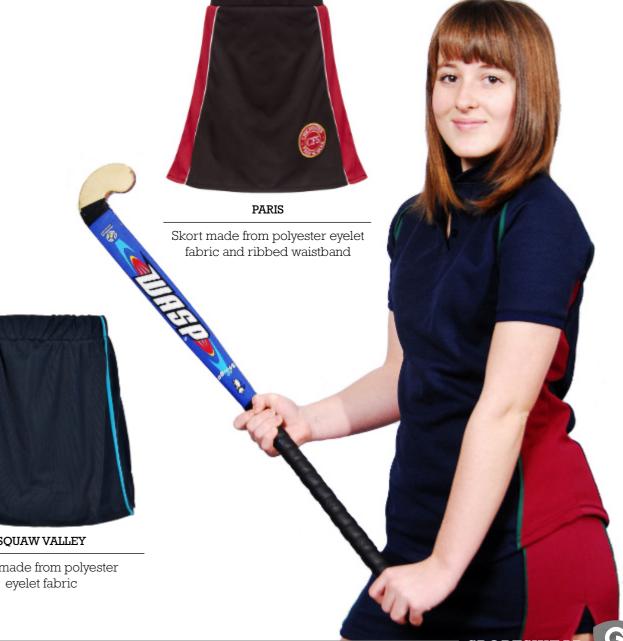

Sports shorts made from polyester microyarn

Skort made from polyester elastane fabric

Skort made in polyester eyelet fabric

Skort made from polyester lycra fabric

Sports shorts made from polyester microfibre