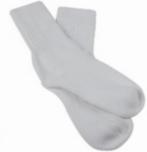

### **ACCESSORIES**

GLOVES

Sports gloves with grip enhancer

**GAMES SOCKS** 

Acrylic knitted sports socks available as plain, hooped, and lettered. Eurofoot special comfort feet

SHORT SOCKS

Cotton short socks