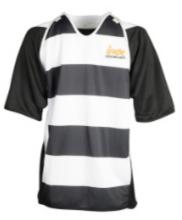

LAKE PLACID

ricking Rugby shirt, short sleeved, made from outdoor weight popcorn fabric

Reversible rugby shirt made from outdoor weight popcorn fabric with

mandarin collar

Shaped polo made in breathable eyelet fabric with contrast panel and piping, mandarin collar