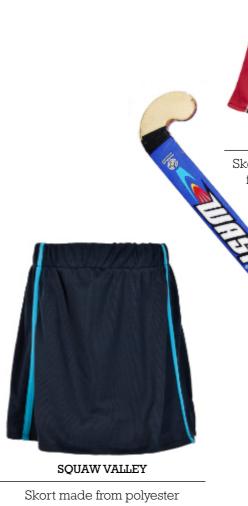

Sports shorts made from polyester microyarn

Skort made from polyester elastane fabric

Skort made in polyester eyelet fabric

Skort made from polyester lycra fabric

Sports shorts made from polyester microfibre