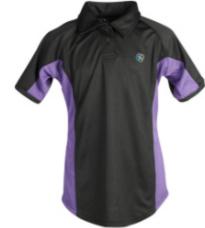

CALGARY

Unisex polo made in outdoor weight popcorn fabric with contrast panel and tape

Shaped polo made in breathable eyelet fabric with contrast panel and piping (Los Angeles with a standard collar)

Shaped polo made in breathable eyelet fabric with contrast piping