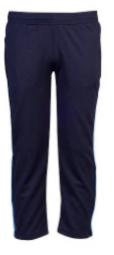

GRENOBLE

Standard fit tracksuit bottom made from micro dobby polyester with ankle zip

MOSCOW

Standard fit tracksuit bottom made from double interlock stretch polyester fabric with ankle zip

BERLIN

Slim fit tracksuit bottom made from peach finish polyester microfibre. Available with elasticated hems and ankle zip