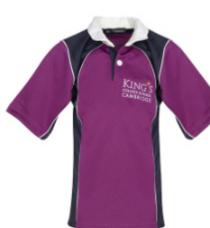

Football goalie shirt made from polyester double interlock fabric

Shaped polo made in outdoor weight popcorn fabric with contrast panel and piping, mandarin collar

Reversible rugby shirt made from outdoor weight popcorn fabric