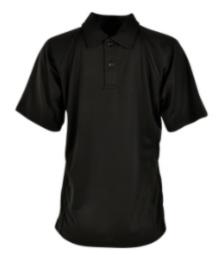

CALGARY

Unisex polo made in outdoor weight popcorn fabric with contrast panel and tape

Shaped polo made in breathable eyelet fabric with contrast panel and piping (Los Angeles with a standard collar)

Shaped polo made in breathable eyelet fabric with contrast piping