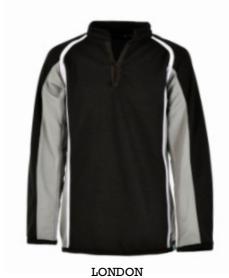

LAKE PLACID

ricking Rugby shirt, short sleeved, made from outdoor weight popcorn fabric

Reversible rugby shirt made from outdoor weight popcorn fabric with

mandarin collar

Shaped polo made in breathable eyelet fabric with contrast panel and piping, mandarin collar