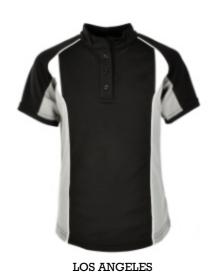

CALGARY

Unisex polo made in outdoor weight popcorn fabric with contrast panel and tape

Shaped polo made in breathable eyelet fabric with contrast panel and piping (Los Angeles with a standard collar)

Shaped polo made in breathable eyelet fabric with contrast piping