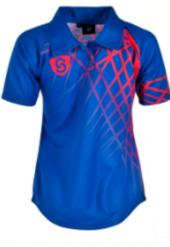

UNISEX POLO

Sublimated unisex polo shirt made to any design

P.E. SHORT

Sports shorts made from polyester interlock fabric

RUGBY SHORT

Sublimated rugby short, double interlock fabric

SKORT

Skort made from polyester interlock/lycra fabric