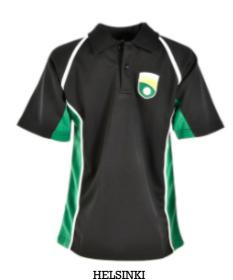

CALGARY

Unisex polo made in outdoor weight popcorn fabric with contrast panel and tape

Shaped polo made in breathable eyelet fabric with contrast panel and piping (Los Angeles with a standard collar)

Shaped polo made in breathable eyelet fabric with contrast piping