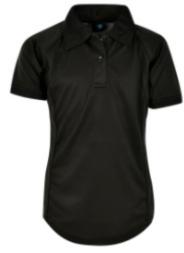

ALBERTVILLE

Unisex polo made in breathable eyelet fabric with contrast piping

Shaped polo shirt made from breathable polyester eyelet fabric