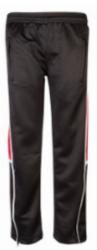

KILLINGTON

Slim fit tracksuit bottom made from polyester stretch double interlock fabric with ankle zip

RIO

Slim fit tracksuit bottom made from polyester stretch double interlock fabric with a ribbed waistband and ankle zip