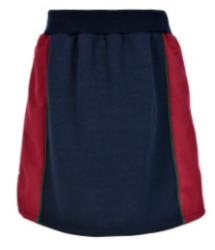

Tennis shorts with large pockets for tennis balls made from polyester eyelet fabric

SÖLL

Sports skirt made from polyester micro mini mesh

VANCOUVER

Skort made from outdoor weight polyester popcorn fabric and ribbed waistband