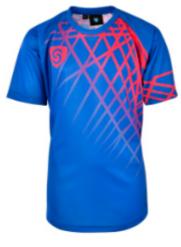

### SUBLIMATED SPORTSWEAR

Sublimated sportswear products can be printed in any design and are made with moisture management technical fabrics.

ISCHGL

Sublimated rugby shirt (one or 2 sided), double interlock fabric