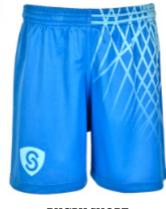

UNISEX POLO

Sublimated unisex polo shirt made to any design

P.E. SHORT

Sports shorts made from polyester interlock fabric

RUGBY SHORT

Sublimated rugby short, double interlock fabric

SKORT

Skort made from polyester interlock/lycra fabric