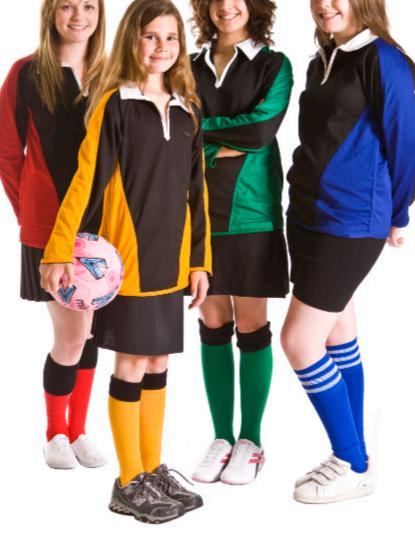

LAKE PLACID

ricking Rugby shirt, short sleeved, made from outdoor weight popcorn fabric

Reversible rugby shirt made from outdoor weight popcorn fabric with

mandarin collar

Shaped polo made in breathable eyelet fabric with contrast panel and piping, mandarin collar