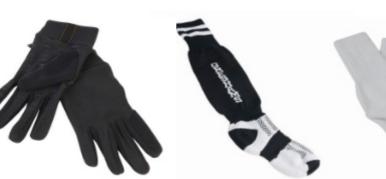

### **ACCESSORIES**

GLOVES

Sports gloves with grip enhancer

**GAMES SOCKS** 

Acrylic knitted sports socks available as plain, hooped, and lettered. Eurofoot special comfort feet

SHORT SOCKS

Cotton short socks