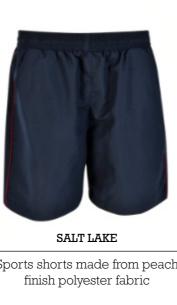

Sports shorts made from polyester eyelet breathable fabric

MELBOURNE

Sports shorts made from peach finish polyester fabric

Sports shorts made from polyester micro mini mesh fabric with contrast overlocking