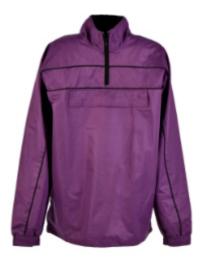

WENGEN

Skort made from polyester micro yarn

CERVINIA

Tracksuit top made from waterproof polyester fabric with large front pocket

GRINDELWALD

Tracksuit top made from peach finish polyester microfibre and fleece lined