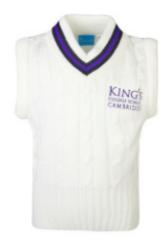

HEADWARMER

Microfleece headwarmer

CRICKET SHIRT SLEEVELESS

S/S cricket shirt polyester mini eyelet fabric

CRICKET SHIRT WITH SLEEVES

L/S cricket shirt polyester mini eyelet fabric

CRICKET TOP SLEEVELESS

S/S cricket top made from microfleece and mini eyelet polyester fabric