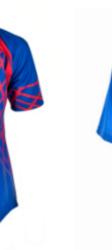

### SUBLIMATED SPORTSWEAR

Sublimated sportswear products can be printed in any design and are made with moisture management technical fabrics.

ISCHGL

Sublimated rugby shirt (one or 2 sided), double interlock fabric