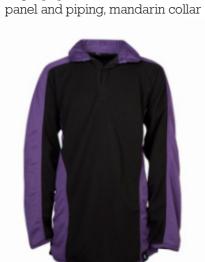

Football goalie shirt made from polyester double interlock fabric

Shaped polo made in outdoor weight popcorn fabric with contrast panel and piping, mandarin collar

Reversible rugby shirt made from outdoor weight popcorn fabric