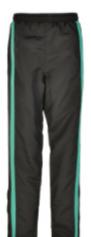

KILLINGTON

Slim fit tracksuit bottom made from polyester stretch double interlock fabric with ankle zip

RIO

Slim fit tracksuit bottom made from polyester stretch double interlock fabric with a ribbed waistband and ankle zip