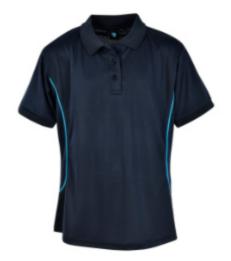

CALGARY

Unisex polo made in outdoor weight popcorn fabric with contrast panel and tape

Shaped polo made in breathable eyelet fabric with contrast panel and piping (Los Angeles with a standard collar)

Shaped polo made in breathable eyelet fabric with contrast piping