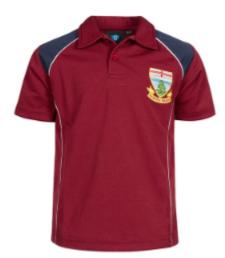

### ATHLETIC VEST

Unisex athletic vest made in breathable polyester eyelet fabric

**AVORIAZ** 

Shaped hockey polo made from polyester breathable eyelet fabric

BREMNER

Football shirt made from polyester double interlock fabric