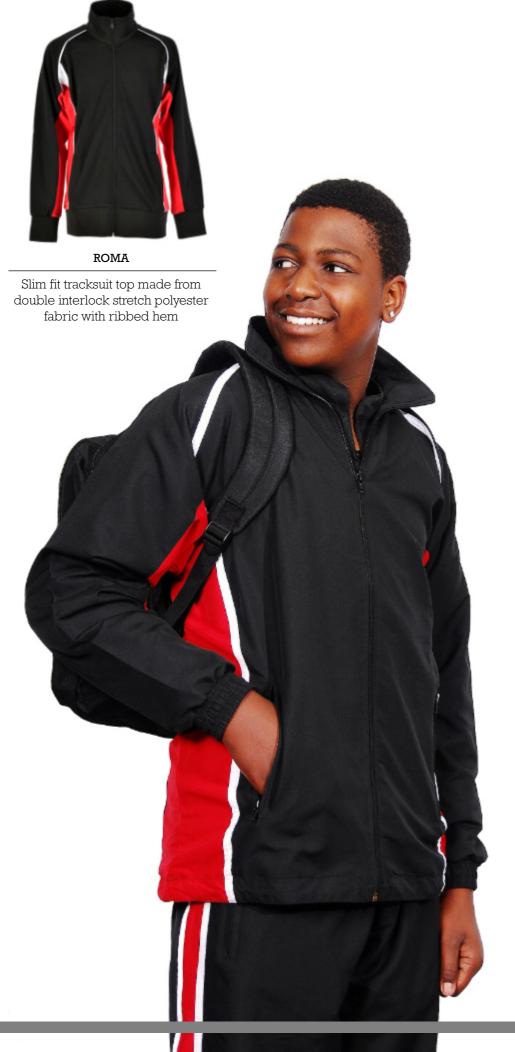

Tracksuit top made from waterproof ripstop polyester fabric

MAYERHOFEN

Tracksuit top made from double interlock stretch polyester fabric

Tracksuit top made from showerproof poly square fabric with fleece lining. Available as full or 1/4 zip

Tracksuit top made from double interlock stretch polyester fabric

Tracksuit top made from polyester poly square fabric with mesh lining

ADELBODEN

Slim fit tracksuit bottom made from polyester double interlock stretch fabric, with ankle zip