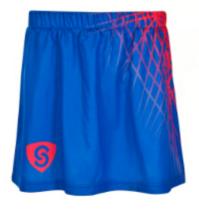

Tennis shorts with large pockets for tennis balls made from polyester eyelet fabric

SÖLL

Sports skirt made from polyester micro mini mesh

VANCOUVER

Skort made from outdoor weight polyester popcorn fabric and ribbed waistband