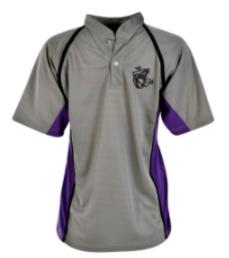

CALGARY

Unisex polo made in outdoor weight popcorn fabric with contrast panel and tape

Shaped polo made in breathable eyelet fabric with contrast panel and piping (Los Angeles with a standard collar)

Shaped polo made in breathable eyelet fabric with contrast piping