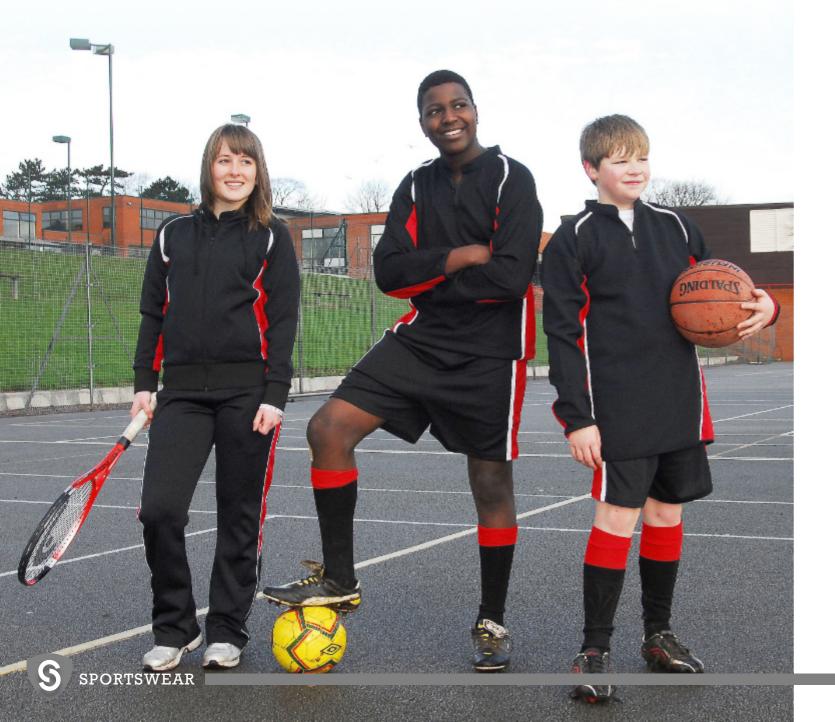

TRACKSUITS

HEMSDAL

Tracksuit top made from showerproof poly square fabric with fleece lining. Available as full or 1/4 zip

L11 TRACKSUIT TOP

Tracksuit top made from polyester microfibre and fleece lined

LILLEHAMMER

Tracksuit top made from waterproof ripstop polyester fabric

MAYERHOFEN

Tracksuit top made from double interlock stretch polyester fabric

Tracksuit top made from showerproof poly square fabric with fleece lining. Available as full or 1/4 zip

Tracksuit top made from double interlock stretch polyester fabric

Tracksuit top made from polyester poly square fabric with mesh lining

ADELBODEN

Slim fit tracksuit bottom made from polyester double interlock stretch fabric, with ankle zip