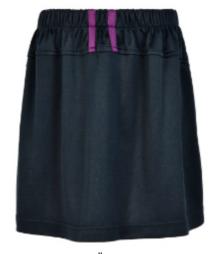

Sports shorts made from polyester microyarn

Skort made from polyester elastane fabric

Skort made in polyester eyelet fabric

Skort made from polyester lycra fabric

Sports shorts made from polyester microfibre