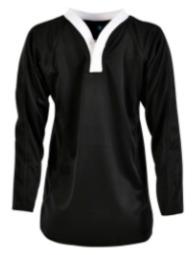

LAKE PLACID

ricking Rugby shirt, short sleeved, made from outdoor weight popcorn fabric

Reversible rugby shirt made from outdoor weight popcorn fabric with

mandarin collar

Shaped polo made in breathable eyelet fabric with contrast panel and piping, mandarin collar