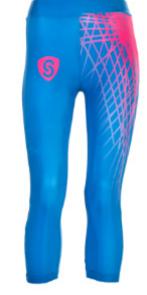

BASELAYER BOTTOM

Baselayer legging sublimated printing to any design made in polyester/lycra

T-SHIRT

interlock polyester

Sublimated T-shirt made from

SHAPED POLO

Sublimated shaped polo shirt made to any design