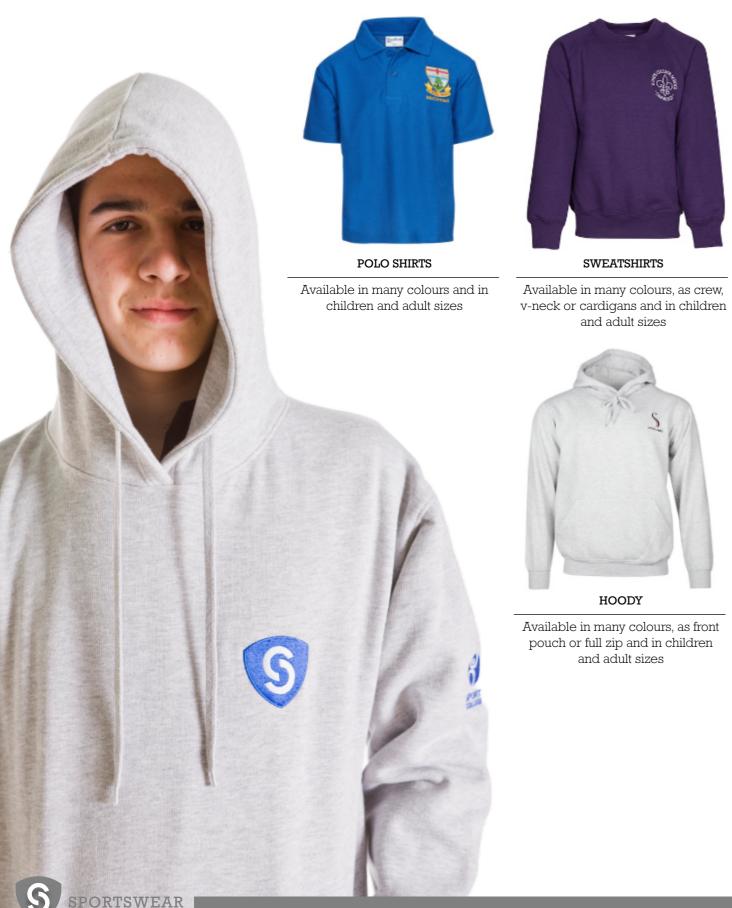

### POLOS, SWEATSHIRTS & HOODIES

Stock polos, sweatshirts and hoodies can all be badged or printed.