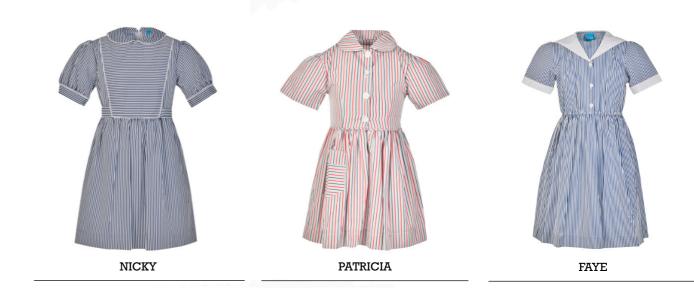

## Summer dresses are available:

- In many fabrics printed or woven.
- With white or other coloured cuffs and collars.
- With trims between seams.
- With pockets as patches on fronts or open pockets in the side seams.
- With belts that can be sewn into the back so they don't get lost.
- With cuffs that can be flat or turned over.