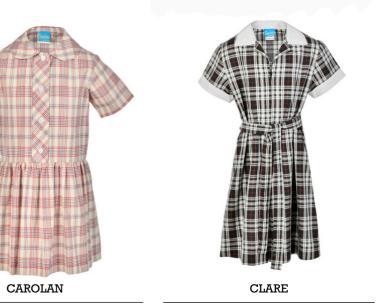

## Summer dresses are available:

- In many fabrics printed or woven.
- With white or other coloured cuffs and collars.
- With trims between seams.
- With pockets as patches on fronts or open pockets in the side seams.
- With belts that can be sewn into the back so they don't get lost.
- With cuffs that can be flat or turned over.