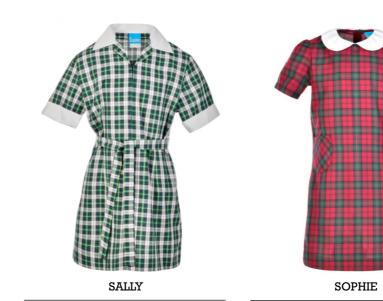

## Summer dresses are available:

- In many fabrics printed or woven.
- With white or other coloured cuffs and collars.
- With trims between seams.
- With pockets as patches on fronts or open pockets in the side seams.
- With belts that can be sewn into the back so they don't get lost.
- With cuffs that can be flat or turned over.