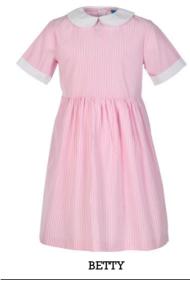

## Summer dresses are available:

- In many fabrics printed or woven.
- With white or other coloured cuffs and collars.
- With trims between seams.
- With pockets as patches on fronts or open pockets in the side seams.
- With belts that can be sewn into the back so they don't get lost.
- With cuffs that can be flat or turned over.

BEVERLEY

SUMMER DRESSES

JESSICA

JOSSETTE

A slim fit version of Maggie is available and called Bailey

S

schoolcolours.co.uk