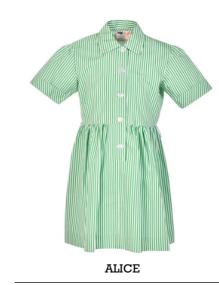

## Summer dresses are available:

- In many fabrics printed or woven.
- With white or other coloured cuffs and collars.
- With trims between seams.
- With pockets as patches on fronts or open pockets in the side seams.
- With belts that can be sewn into the back so they don't get lost.
- With cuffs that can be flat or turned over.

BEVERLEY

SUMMER DRESSES

JESSICA

JOSSETTE

A slim fit version of Maggie is available and called Bailey

S

schoolcolours.co.uk