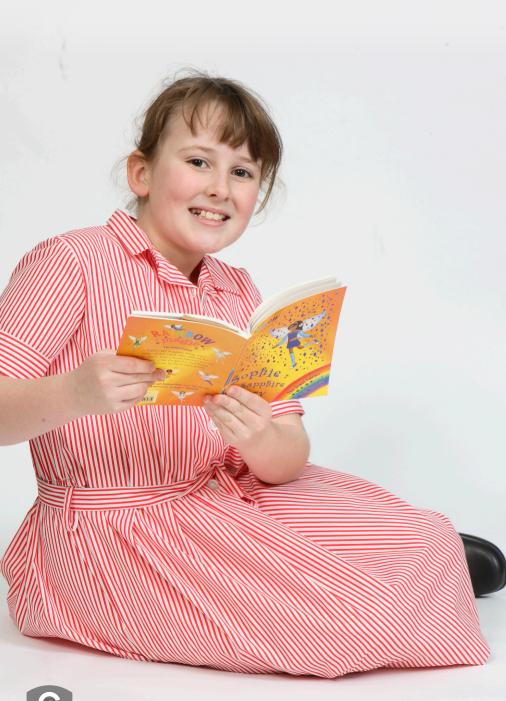

## Summer dresses are available:

- In many fabrics printed or woven.
- With white or other coloured cuffs and collars.
- With trims between seams.
- With pockets as patches on fronts or open pockets in the side seams.
- With belts that can be sewn into the back so they don't get lost.
- With cuffs that can be flat or turned over.

BEVERLEY

SUMMER DRESSES

JESSICA

JOSSETTE

A slim fit version of Maggie is available and called Bailey

S

schoolcolours.co.uk