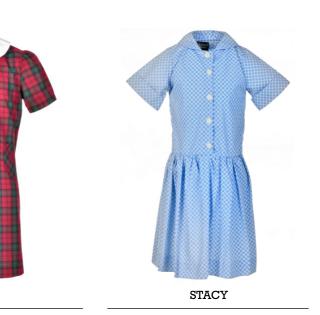

## Summer dresses are available:

- In many fabrics printed or woven.
- With white or other coloured cuffs and collars.
- With trims between seams.
- With pockets as patches on fronts or open pockets in the side seams.
- With belts that can be sewn into the back so they don't get lost.
- With cuffs that can be flat or turned over.