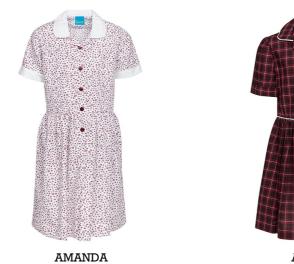

## Summer dresses are available:

- In many fabrics printed or woven.
- With white or other coloured cuffs and collars.
- With trims between seams.
- With pockets as patches on fronts or open pockets in the side seams.
- With belts that can be sewn into the back so they don't get lost.
- With cuffs that can be flat or turned over.

BEVERLEY

SUMMER DRESSES

JESSICA

JOSSETTE

A slim fit version of Maggie is available and called Bailey

S

schoolcolours.co.uk