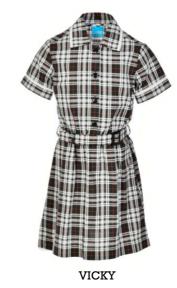

## Summer dresses are available:

- In many fabrics printed or woven.
- With white or other coloured cuffs and collars.
- With trims between seams.
- With pockets as patches on fronts or open pockets in the side seams.
- With belts that can be sewn into the back so they don't get lost.
- With cuffs that can be flat or turned over.