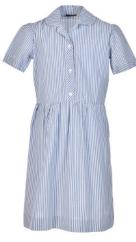

## Summer dresses are available:

- In many fabrics printed or woven.
- With white or other coloured cuffs and collars.
- With trims between seams.
- With pockets as patches on fronts or open pockets in the side seams.
- With belts that can be sewn into the back so they don't get lost.
- With cuffs that can be flat or turned over.