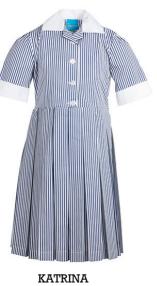

## Summer dresses are available:

- In many fabrics printed or woven.
- With white or other coloured cuffs and collars.
- With trims between seams.
- With pockets as patches on fronts or open pockets in the side seams.
- With belts that can be sewn into the back so they don't get lost.
- With cuffs that can be flat or turned over.