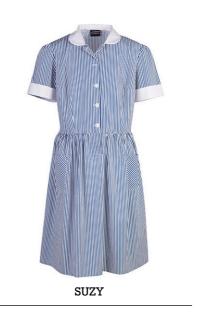

## Summer dresses are available:

- In many fabrics printed or woven.
- With white or other coloured cuffs and collars.
- With trims between seams.
- With pockets as patches on fronts or open pockets in the side seams.
- With belts that can be sewn into the back so they don't get lost.
- With cuffs that can be flat or turned over.