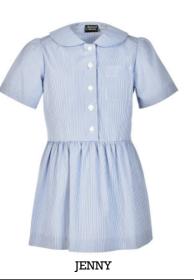

## Summer dresses are available:

- In many fabrics printed or woven.
- With white or other coloured cuffs and collars.
- With trims between seams.
- With pockets as patches on fronts or open pockets in the side seams.
- With belts that can be sewn into the back so they don't get lost.
- With cuffs that can be flat or turned over.