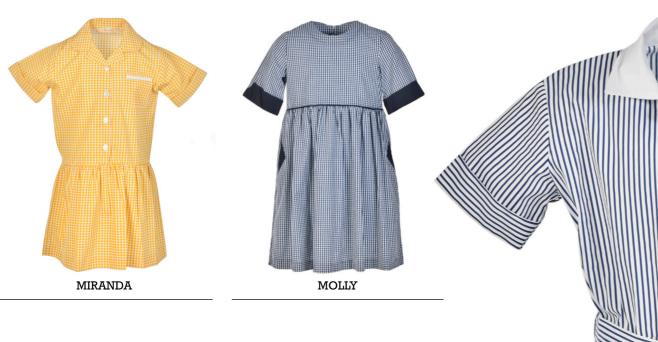

## Summer dresses are available:

- In many fabrics printed or woven.
- With white or other coloured cuffs and collars.
- With trims between seams.
- With pockets as patches on fronts or open pockets in the side seams.
- With belts that can be sewn into the back so they don't get lost.
- With cuffs that can be flat or turned over.