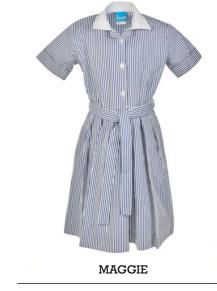

## Summer dresses are available:

- In many fabrics printed or woven.
- With white or other coloured cuffs and collars.
- With trims between seams.
- With pockets as patches on fronts or open pockets in the side seams.
- With belts that can be sewn into the back so they don't get lost.
- With cuffs that can be flat or turned over.