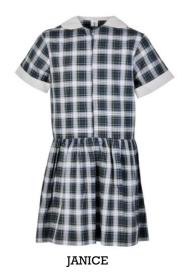

## Summer dresses are available:

- In many fabrics printed or woven.
- With white or other coloured cuffs and collars.
- With trims between seams.
- With pockets as patches on fronts or open pockets in the side seams.
- With belts that can be sewn into the back so they don't get lost.
- With cuffs that can be flat or turned over.