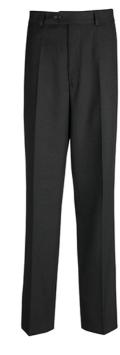

can be modified to the clients needs.

Our sample and fabric libraries are also available for clients to see the style and fabric options.

You can contact us to discuss any garments you are interested in.







Lower rise trousers, straight

leg and wide waistband



Lower rise trousers, tapered

leg and wide waistband



2 pleat longer leg school shorts with turn-up hem



No pleat slim fit trousers, lower rise



No pleat school shorts



Classic style normal rise trouser, standard leg



Normal rise trouser, straight leg



CULOTTE

Slim fit mid rise trouser, standard leg



EXTERNAL TUNNEL ADJUSTER



INTERNAL TUNNEL ADJUSTER



TAX TABS



BT1

2 pleat normal fit trouser with belt loops and internal tunnel adjuster

## BT3

2 pleat normal fit trouser with external tunnel adjuster



## BT0

No pleats normal fit trouser with external tunnel adjusters

No pleats normal fit trouser with belt loops

No pleats slim fit trouser with belt loops

No pleats slim fit trouser with belt loops and internal tunnel adjuster



BT4

Junior trousers with elasticated bonadex waistband





**BT7 SHORTS** 

l pleat junior pull-up shorts with elasticated bonadex waistband