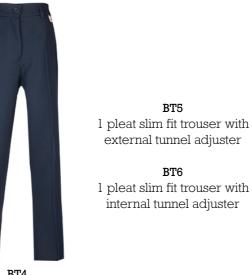

BT4

Junior trousers with elasticated bonadex waistband

**BT7 SHORTS** 

l pleat junior pull-up shorts with elasticated bonadex waistband