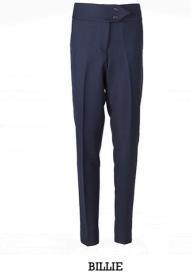

You can contact us to discuss any garments you are interested in.

Lower rise trousers, straight

leg and wide waistband

Lower rise trousers, tapered

leg and wide waistband

2 pleat longer leg school shorts with turn-up hem

No pleat slim fit trousers, lower rise

No pleat school shorts

Classic style normal rise trouser, standard leg

Normal rise trouser, straight leg

CULOTTE

Slim fit mid rise trouser, standard leg

EXTERNAL TUNNEL ADJUSTER