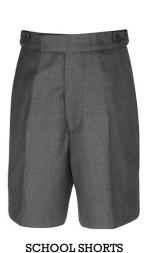

You can contact us to discuss any garments you are interested in.

Lower rise trousers, straight

leg and wide waistband

Lower rise trousers, tapered

leg and wide waistband

2 pleat longer leg school shorts with turn-up hem

No pleat slim fit trousers, lower rise

No pleat school shorts

Classic style normal rise trouser, standard leg

Normal rise trouser, straight leg

CULOTTE

Slim fit mid rise trouser, standard leg

EXTERNAL TUNNEL ADJUSTER