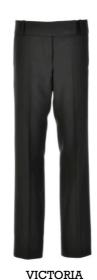

## A COMPLETE UNIFORM SOLUTION

This style guide is a library of the different trouser styles we manufacture.

Each style can be made in any fabric type and trims can be modified to the clients needs.

Our sample and fabric libraries are also available for clients to see the style and fabric options.

You can contact us to discuss any garments you are interested in.

Lower rise trousers, straight

leg and wide waistband

Lower rise trousers, tapered

leg and wide waistband

2 pleat longer leg school shorts with turn-up hem

No pleat slim fit trousers, lower rise

No pleat school shorts

Classic style normal rise trouser, standard leg

Normal rise trouser, straight leg

CULOTTE

Slim fit mid rise trouser, standard leg

EXTERNAL TUNNEL ADJUSTER