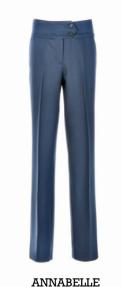

You can contact us to discuss any garments you are interested in.

Lower rise trousers, straight

leg and wide waistband

Lower rise trousers, tapered

leg and wide waistband

2 pleat longer leg school shorts with turn-up hem

No pleat slim fit trousers, lower rise

No pleat school shorts

Classic style normal rise trouser, standard leg

Normal rise trouser, straight leg

CULOTTE

Slim fit mid rise trouser, standard leg

EXTERNAL TUNNEL ADJUSTER