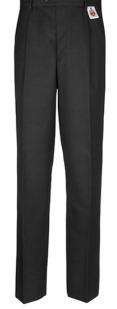

No pleat slim fit trousers, lower rise

No pleat school shorts

Classic style normal rise trouser, standard leg

Normal rise trouser, straight leg

CULOTTE

Slim fit mid rise trouser, standard leg

EXTERNAL TUNNEL ADJUSTER

## BT0

No pleats normal fit trouser with external tunnel adjusters

No pleats normal fit trouser with belt loops

No pleats slim fit trouser with belt loops

No pleats slim fit trouser with belt loops and internal tunnel adjuster