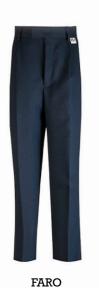

No pleat slim fit trousers, lower rise

No pleat school shorts

Classic style normal rise trouser, standard leg

Normal rise trouser, straight leg

CULOTTE

Slim fit mid rise trouser, standard leg

EXTERNAL TUNNEL ADJUSTER