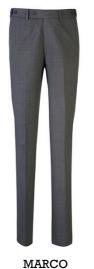

No pleat slim fit trousers, lower rise

No pleat school shorts

Classic style normal rise trouser, standard leg

Normal rise trouser, straight leg

CULOTTE

Slim fit mid rise trouser, standard leg

EXTERNAL TUNNEL ADJUSTER