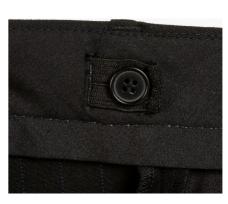

INTERNAL TUNNEL ADJUSTER

TAX TABS

BT1

2 pleat normal fit trouser with belt loops and internal tunnel adjuster

## BT3

2 pleat normal fit trouser with external tunnel adjuster

## BT0

No pleats normal fit trouser with external tunnel adjusters

No pleats normal fit trouser with belt loops

No pleats slim fit trouser with belt loops

No pleats slim fit trouser with belt loops and internal tunnel adjuster