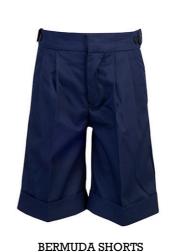

You can contact us to discuss any garments you are interested in.

Lower rise trousers, straight

leg and wide waistband

Lower rise trousers, tapered

leg and wide waistband

2 pleat longer leg school shorts with turn-up hem

BT4

Junior trousers with elasticated bonadex waistband

**BT7 SHORTS** 

l pleat junior pull-up shorts with elasticated bonadex waistband