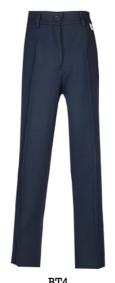

BT4

Junior trousers with elasticated bonadex waistband

**BT7 SHORTS** 

l pleat junior pull-up shorts with elasticated bonadex waistband