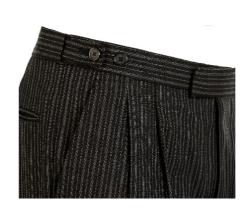

No pleat slim fit trousers, lower rise

No pleat school shorts

Classic style normal rise trouser, standard leg

Normal rise trouser, straight leg

CULOTTE

Slim fit mid rise trouser, standard leg

EXTERNAL TUNNEL ADJUSTER

INTERNAL TUNNEL ADJUSTER

TAX TABS

BT1

2 pleat normal fit trouser with belt loops and internal tunnel adjuster

## BT3

2 pleat normal fit trouser with external tunnel adjuster