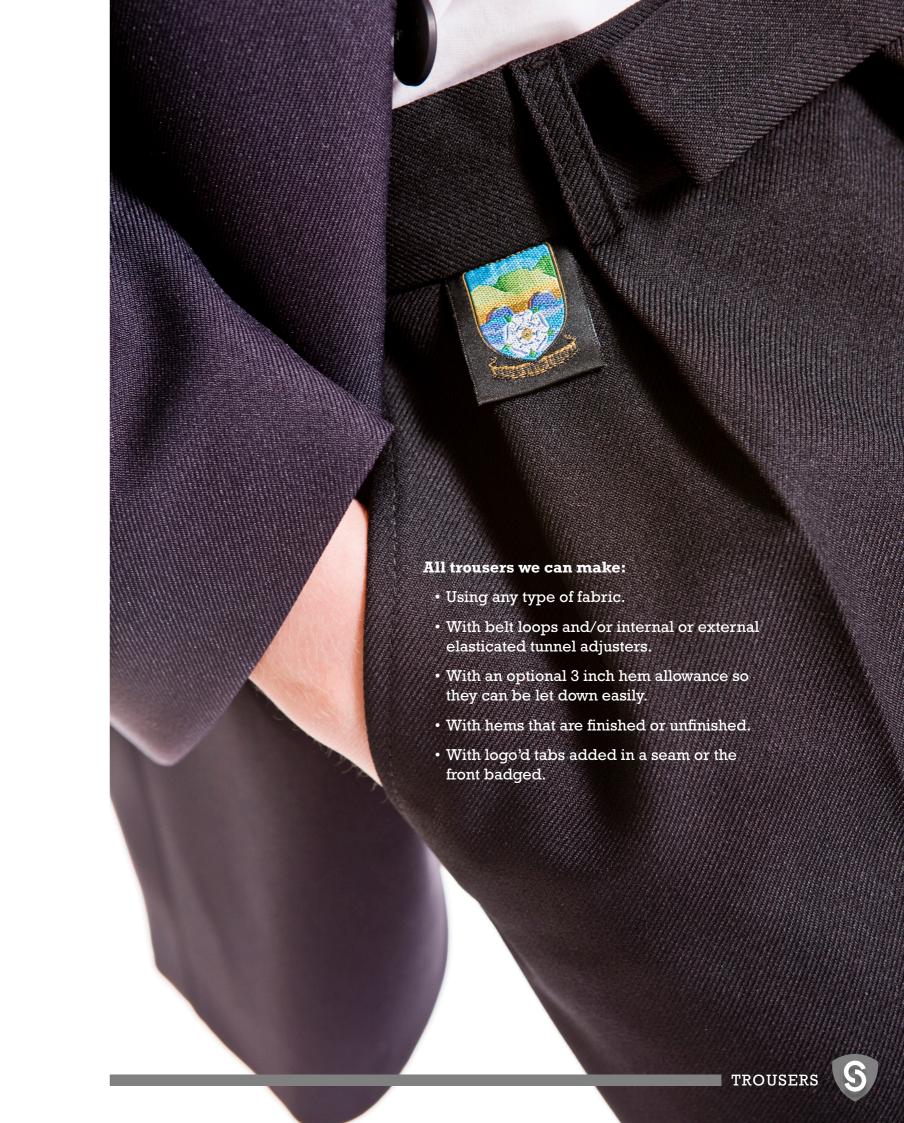

## A COMPLETE UNIFORM SOLUTION

This style guide is a library of the different trouser styles we manufacture.

Each style can be made in any fabric type and trims can be modified to the clients needs.

Our sample and fabric libraries are also available for clients to see the style and fabric options.

You can contact us to discuss any garments you are interested in.

Lower rise trousers, straight

leg and wide waistband

Lower rise trousers, tapered

leg and wide waistband

2 pleat longer leg school shorts with turn-up hem

No pleat slim fit trousers, lower rise

No pleat school shorts

Classic style normal rise trouser, standard leg

Normal rise trouser, straight leg

CULOTTE

Slim fit mid rise trouser, standard leg

EXTERNAL TUNNEL ADJUSTER

INTERNAL TUNNEL ADJUSTER

TAX TABS

BT1

2 pleat normal fit trouser with belt loops and internal tunnel adjuster