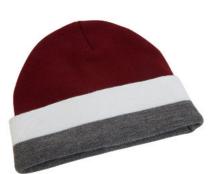

SCARVES KNITTED

Knitted acrylic scarves available in many colours and lengths

SCARVES WOOL

Wool flannel college scarves available in many colours and stripe widths

WINTER HATS

Plain or multi-colour winter hats available