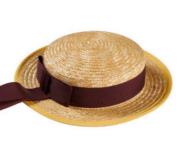

Straw or polypropylene boaters available with coloured trim

**STRAWBOATERS** 

Ties available in many colours, widths and lengths

TIE VELCRO

TIE CLIP ON

**GLOVES** 

Gloves available in knitted acrylic and fleece