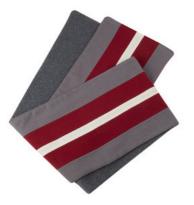

SCARVES KNITTED

Knitted acrylic scarves available in many colours and lengths

SCARVES WOOL

Wool flannel college scarves available in many colours and stripe widths

WINTER HATS

Plain or multi-colour winter hats available