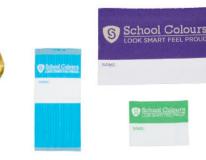

SCRUNCHIE

Scrunchie to match summer dress

GARMENT LABELS

Garment labels are used when we manufacture tailored goods and sportswear. The pupils name can be written in the white space with a laundry marker, which we also sell