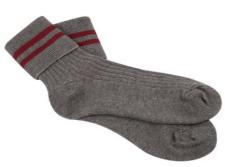

colours and stripe widths



WINTER HATS

Plain or multi-colour winter hats available



LEGIONNAIRE HATS Many colours available

SCHOOL HATS

Felt hats available in many colours

and with contrast ribbon



Many colours available in junior and senior sizes



SCHOOL CAPS

Wool flannel school caps. Can be made in same fabric as a blazer



Straw or polypropylene boaters available with coloured trim

**STRAWBOATERS** 



Ties available in many colours, widths and lengths



TIE VELCRO



TIE CLIP ON



**GLOVES** 

Gloves available in knitted acrylic and fleece



SCRUNCHIE

Scrunchie to match summer dress



GARMENT LABELS

Garment labels are used when we manufacture tailored goods and sportswear. The pupils name can be written in the white space with a laundry marker, which we also sell



SOCKS SHORT

Available with stripes in school colours