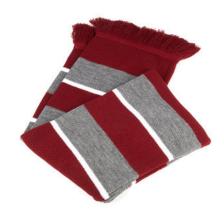

SCARVES KNITTED

Knitted acrylic scarves available in many colours and lengths

SCARVES WOOL

Wool flannel college scarves available in many colours and stripe widths

WINTER HATS

Plain or multi-colour winter hats available