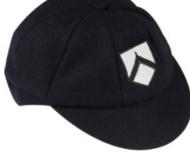

LEGIONNAIRE HATS Many colours available

SCHOOL HATS

Felt hats available in many colours

and with contrast ribbon

Many colours available in junior and senior sizes

SCHOOL CAPS

Wool flannel school caps. Can be made in same fabric as a blazer