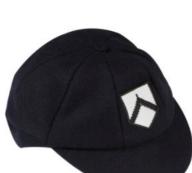

LEGIONNAIRE HATS Many colours available

SCHOOL HATS

Felt hats available in many colours

and with contrast ribbon

Many colours available in junior and senior sizes

SCHOOL CAPS

Wool flannel school caps. Can be made in same fabric as a blazer