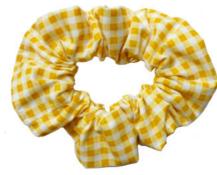

SCRUNCHIE

Scrunchie to match summer dress

GARMENT LABELS

Garment labels are used when we manufacture tailored goods and sportswear. The pupils name can be written in the white space with a laundry marker, which we also sell