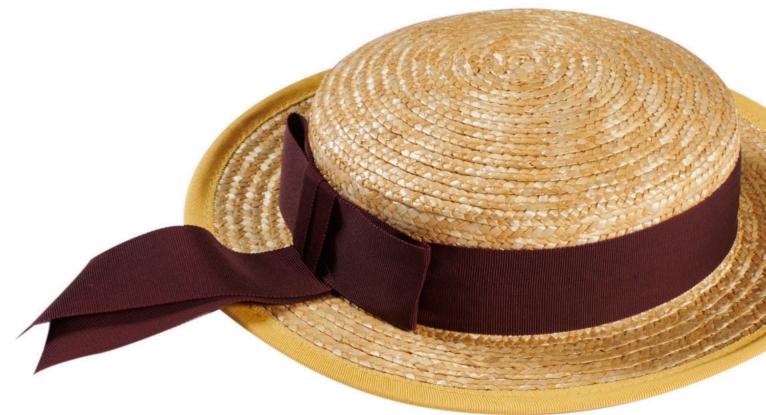

Straw or polypropylene boaters available with coloured trim

**STRAWBOATERS** 

Ties available in many colours, widths and lengths

TIE VELCRO

TIE CLIP ON

**GLOVES** 

Gloves available in knitted acrylic and fleece