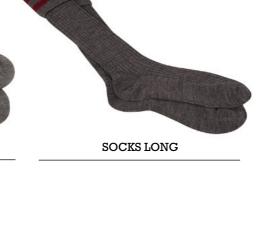

colour winter hats available



LEGIONNAIRE HATS Many colours available

SCHOOL HATS

Felt hats available in many colours

and with contrast ribbon



Many colours available in junior and senior sizes



SCHOOL CAPS

Wool flannel school caps. Can be made in same fabric as a blazer



Straw or polypropylene boaters available with coloured trim

**STRAWBOATERS** 



Ties available in many colours, widths and lengths



TIE VELCRO



TIE CLIP ON



**GLOVES** 

Gloves available in knitted acrylic and fleece



SCRUNCHIE

Scrunchie to match summer dress



GARMENT LABELS

Garment labels are used when we manufacture tailored goods and sportswear. The pupils name can be written in the white space with a laundry marker, which we also sell



SOCKS SHORT

Available with stripes in school colours